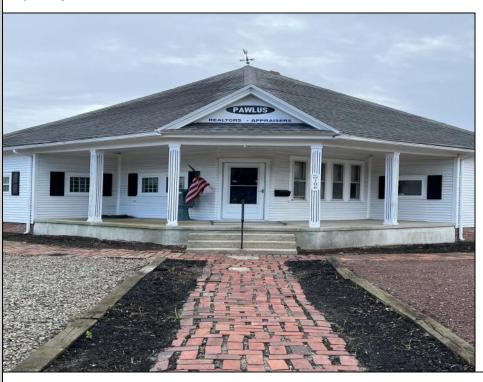

## **COMMENTS**

Prime Office Space for Sale on High-Traffic Route 9 in the Commercial District of Cape May Court House, NJ; Includes Rear Lot with Development Potential Excellent opportunity to own a highly visible office building located on Route 9/ Main Street with consistent foot and vehicle traffic, ideal for a business seeking exposure or an investor looking to expand. This well-maintained commercial property features a professional office setup, ample natural light, and flexible interior space suitable for a variety of uses. Included in the sale is a sizable rear lot with separate access, offering exciting development potential for additional commercial or residential improvement, parking expansion, or a mixed-use project (subject to zoning approval). Whether you're looking to grow your business footprint or capitalize on future development, this property offers exceptional value in a thriving area. Don't miss this rare opportunity to secure a property with both immediate functionality and long-term upside.