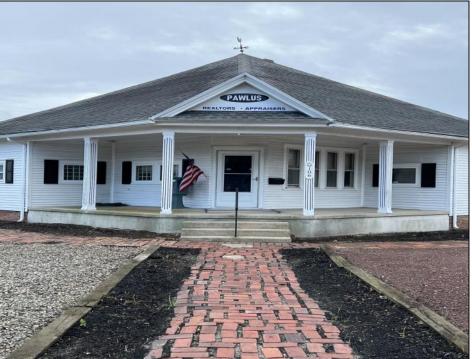

## **COMMENTS**

Prime Office Space for Sale on High-Traffic Route 9 in the Commercial District of Cape May Court House, NJ; Includes Rear Lot with Development Potential Excellent opportunity to own a highly visible office building located on Route 9/ Main Street with consistent foot and vehicle traffic, ideal for a business seeking exposure or an investor looking to expand. This wellmaintained commercial property features a professional office setup, ample natural light, and flexible interior space suitable for a variety of uses. Included in the sale is a sizable rear lot with separate access, offering exciting development potential for additional commercial or residential improvement, parking expansion, or a mixed-use project (subject to zoning approval). Whether you\'re looking to grow your business footprint or capitalize on future development, this property offers exceptional value in a thriving area. Don't miss this rare opportunity to secure a property with both immediate functionality and long-term upside.