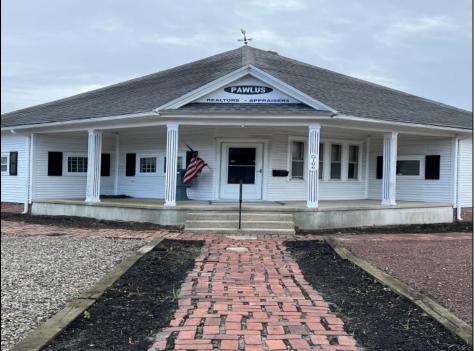

## COMMENTS

Prime Office Space for Sale on High-Traffic Route 9 in the Commercial District of Cape May Court House, NJ; Includes Rear Lot with Development Potential Excellent opportunity to own a highly visible office building located on Route 9/ Main Street with consistent foot and vehicle traffic, ideal for a business seeking exposure or an investor looking to expand. This well-maintained commercial property features a professional office setup, ample natural light, and flexible interior space suitable for a variety of uses. Included in the sale is a sizable rear lot with separate access, offering exciting development potential for additional commercial or residential improvement, parking expansion, or a mixed-use project (subject to zoning approval). Whether you\'re looking to grow your business footprint or capitalize on future development, this property offers exceptional value in a thriving area. Don't miss this rare opportunity to secure a property with both immediate functionality and long-term upside.