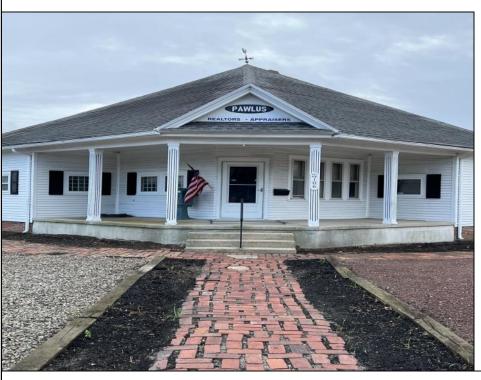

## **COMMENTS**

Prime Office Space for Sale on High-Traffic Route 9 in the Commercial District of Cape May Court House, NJ; Includes Rear Lot with Development Potential Excellent opportunity to own a highly visible office building located on Route 9/ Main Street with consistent foot and vehicle traffic, ideal for a business seeking exposure or an investor looking to expand. This well-maintained commercial property features a professional office setup, ample natural light, and flexible interior space suitable for a variety of uses. Included in the sale is a sizable rear lot with separate access, offering exciting development potential for additional commercial or residential improvement, parking expansion, or a mixed-use project (subject to zoning approval). Whether you're looking to grow your business footprint or capitalize on future development, this property offers exceptional value in a thriving area. Don't miss this rare opportunity to secure a property with both immediate functionality and long-term upside.