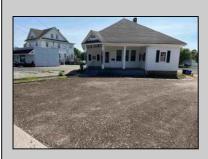

## COMMENTS

Prime Office Space for Sale on High-Traffic Route 9 in the Commercial District of Cape May Court House, NJ; Includes Rear Lot with Development Potential Excellent opportunity to own a highly visible office building located on Route 9/ Main Street with consistent foot and vehicle traffic, ideal for a business seeking exposure or an investor looking to expand. This well-maintained commercial property features a professional office setup, ample natural light, and flexible interior space suitable for a variety of uses. Included in the sale is a sizable rear lot with separate access, offering exciting development potential for additional commercial or residential improvement, parking expansion, or a mixed-use project (subject to zoning approval). Whether you\'re looking to grow your business footprint or capitalize on future development, this property offers exceptional value in a thriving area. Don't miss this rare opportunity to secure a property with both immediate functionality and long-term upside.