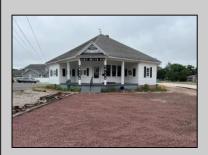

## COMMENTS

Prime Office Space for Sale on High-Traffic Route 9 in the Commercial District of Cape May Court House, NJ; Includes Rear Lot with Development Potential Excellent opportunity to own a highly visible office building located on Route 9/ Main Street with consistent foot and vehicle traffic, ideal for a business seeking exposure or an investor looking to expand. This well-maintained commercial property features a professional office setup, ample natural light, and flexible interior space suitable for a variety of uses. Included in the sale is a sizable rear lot with separate access, offering exciting development potential for additional commercial or residential improvement, parking expansion, or a mixed-use project (subject to zoning approval). Whether you\'re looking to grow your business footprint or capitalize on future development, this property offers exceptional value in a thriving area. Don't miss this rare opportunity to secure a property with both immediate functionality and long-term upside.