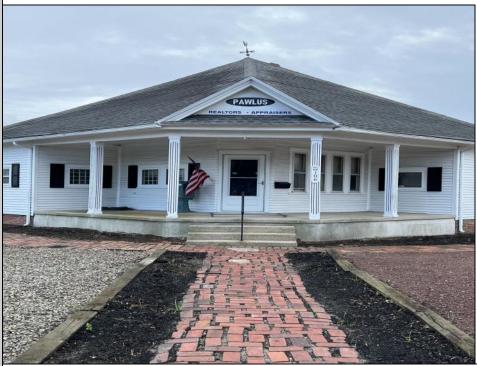

## **COMMENTS**

Prime Office Space for Sale on High-Traffic Route 9 in the Commercial District of Cape May Court House, NJ; Includes Rear Lot with Development Potential Excellent opportunity to own a highly visible office building located on Route 9/ Main Street with consistent foot and vehicle traffic, ideal for a business seeking exposure or an investor looking to expand. This well-maintained commercial property features a professional office setup, ample natural light, and flexible interior space suitable for a variety of uses. Included in the sale is a sizable rear lot with separate access, offering exciting development potential for additional commercial or residential improvement, parking expansion, or a mixed-use project (subject to zoning approval). Whether you're looking to grow your business footprint or capitalize on future development, this property offers exceptional value in a thriving area. Don't miss this rare opportunity to secure a property with both immediate functionality and long-term upside.

## PROPERTY DETAILS

ParkingGarage Heating Cooling Water 6 To 10 Spaces Gas Natural Central Air City Conditioning

Sewer City

Ask for Joan S. Spencer Berger Realty Inc 1330 Bay Avenue, Ocean City Call: 609-391-1330 Email to: jss@bergerrealty.com