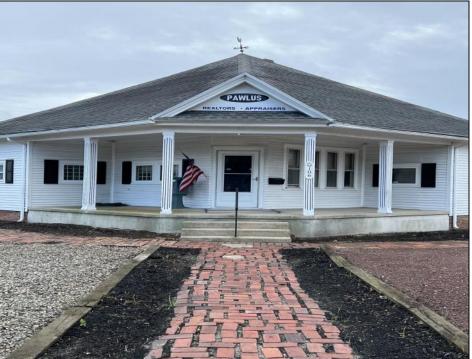

## **COMMENTS**

Prime Office Space for Sale on High-Traffic Route 9 in the Commercial District of Cape May Court House, NJ; Includes Rear Lot with Development Potential Excellent opportunity to own a highly visible office building located on Route 9/ Main Street with consistent foot and vehicle traffic, ideal for a business seeking exposure or an investor looking to expand. This well-maintained commercial property features a professional office setup, ample natural light, and flexible interior space suitable for a variety of uses. Included in the sale is a sizable rear lot with separate access, offering exciting development potential for additional commercial or residential improvement, parking expansion, or a mixed-use project (subject to zoning approval). Whether you're looking to grow your business footprint or capitalize on future development, this property offers exceptional value in a thriving area. Don't miss this rare opportunity to secure a property with both immediate functionality and long-term upside.