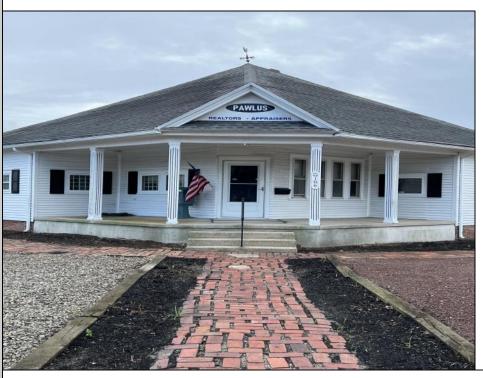

## **COMMENTS**

Prime Office Space for Sale on High-Traffic Route 9 in the Commercial District of Cape May Court House, NJ; Includes Rear Lot with Development Potential Excellent opportunity to own a highly visible office building located on Route 9/ Main Street with consistent foot and vehicle traffic, ideal for a business seeking exposure or an investor looking to expand. This well-maintained commercial property features a professional office setup, ample natural light, and flexible interior space suitable for a variety of uses. Included in the sale is a sizable rear lot with separate access, offering exciting development potential for additional commercial or residential improvement, parking expansion, or a mixed-use project (subject to zoning approval). Whether you're looking to grow your business footprint or capitalize on future development, this property offers exceptional value in a thriving area. Don't miss this rare opportunity to secure a property with both immediate functionality and long-term upside.