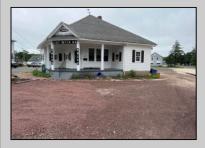

## **COMMENTS**

Prime Office Space for Sale on High-Traffic Route 9 in the Commercial District of Cape May Court House, NJ; Includes Rear Lot with Development Potential Excellent opportunity to own a highly visible office building located on Route 9/ Main Street with consistent foot and vehicle traffic, ideal for a business seeking exposure or an investor looking to expand. This well-maintained commercial property features a professional office setup, ample natural light, and flexible interior space suitable for a variety of uses. Included in the sale is a sizable rear lot with separate access, offering exciting development potential for additional commercial or residential improvement, parking expansion, or a mixed-use project (subject to zoning approval). Whether you're looking to grow your business footprint or capitalize on future development, this property offers exceptional value in a thriving area. Don't miss this rare opportunity to secure a property with both immediate functionality and long-term upside.