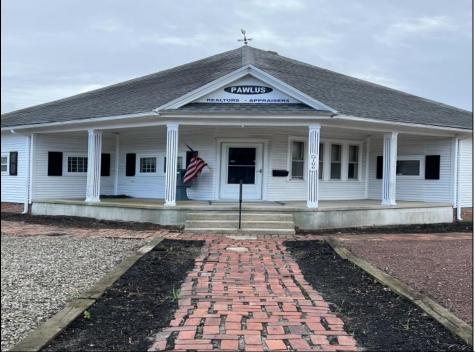

## COMMENTS

Prime Office Space for Sale on High-Traffic Route 9 in the Commercial District of Cape May Court House, NJ; Includes Rear Lot with Development Potential Excellent opportunity to own a highly visible office building located on Route 9/ Main Street with consistent foot and vehicle traffic, ideal for a business seeking exposure or an investor looking to expand. This wellmaintained commercial property features a professional office setup, ample natural light, and flexible interior space suitable for a variety of uses. Included in the sale is a sizable rear lot with separate access, offering exciting development potential for additional commercial or residential improvement, parking expansion, or a mixed-use project (subject to zoning approval). Whether you/'re looking to grow your business footprint or capitalize on future development, this property offers exceptional value in a thriving area. Don't miss this rare opportunity to secure a property with both immediate functionality and long-term upside.