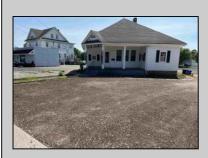

## COMMENTS

Prime Office Space for Sale on High-Traffic Route 9 in the Commercial District of Cape May Court House, NJ; Includes Rear Lot with Development Potential Excellent opportunity to own a highly visible office building located on Route 9/ Main Street with consistent foot and vehicle traffic, ideal for a business seeking exposure or an investor looking to expand. This wellmaintained commercial property features a professional office setup, ample natural light, and flexible interior space suitable for a variety of uses. Included in the sale is a sizable rear lot with separate access, offering exciting development potential for additional commercial or residential improvement, parking expansion, or a mixed-use project (subject to zoning approval). Whether you/'re looking to grow your business footprint or capitalize on future development, this property offers exceptional value in a thriving area. Don't miss this rare opportunity to secure a property with both immediate functionality and long-term upside.