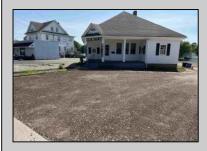

## **COMMENTS**

Prime Office Space for Sale on High-Traffic Route 9 in the Commercial District of Cape May Court House, NJ; Includes Rear Lot with Development Potential Excellent opportunity to own a highly visible office building located on Route 9/ Main Street with consistent foot and vehicle traffic, ideal for a business seeking exposure or an investor looking to expand. This wellmaintained commercial property features a professional office setup, ample natural light, and flexible interior space suitable for a variety of uses. Included in the sale is a sizable rear lot with separate access, offering exciting development potential for additional commercial or residential improvement, parking expansion, or a mixed-use project (subject to zoning approval). Whether you\'re looking to grow your business footprint or capitalize on future development, this property offers exceptional value in a thriving area. Don't miss this rare opportunity to secure a property with both immediate functionality and long-term upside.