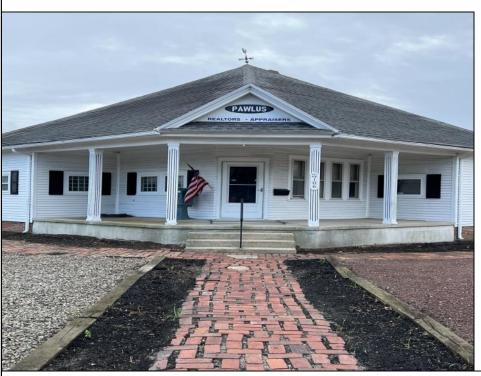

## **COMMENTS**

Prime Office Space for Sale on High-Traffic Route 9 in the Commercial District of Cape May Court House, NJ; Includes Rear Lot with Development Potential Excellent opportunity to own a highly visible office building located on Route 9/ Main Street with consistent foot and vehicle traffic, ideal for a business seeking exposure or an investor looking to expand. This wellmaintained commercial property features a professional office setup, ample natural light, and flexible interior space suitable for a variety of uses. Included in the sale is a sizable rear lot with separate access, offering exciting development potential for additional commercial or residential improvement, parking expansion, or a mixed-use project (subject to zoning approval). Whether you\'re looking to grow your business footprint or capitalize on future development, this property offers exceptional value in a thriving area. Don't miss this rare opportunity to secure a property with both immediate functionality and long-term upside.