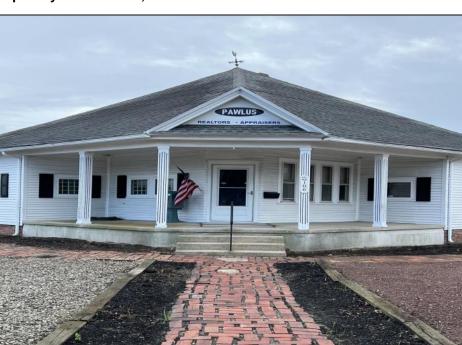

## **COMMENTS**

Prime Office Space for Sale on High-Traffic Route 9 in the Commercial District of Cape May Court House, NJ; Includes Rear Lot with Development Potential Excellent opportunity to own a highly visible office building located on Route 9/ Main Street with consistent foot and vehicle traffic, ideal for a business seeking exposure or an investor looking to expand. This well-maintained commercial property features a professional office setup, ample natural light, and flexible interior space suitable for a variety of uses. Included in the sale is a sizable rear lot with separate access, offering exciting development potential for additional commercial or residential improvement, parking expansion, or a mixed-use project (subject to zoning approval). Whether you're looking to grow your business footprint or capitalize on future development, this property offers exceptional value in a thriving area. Don't miss this rare opportunity to secure a property with both immediate functionality and long-term upside.