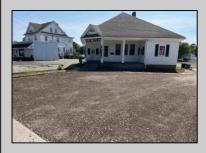

## **COMMENTS**

Prime Office Space for Sale on High-Traffic Route 9 in the Commercial District of Cape May Court House, NJ; Includes Rear Lot with Development Potential Excellent opportunity to own a highly visible office building located on Route 9/ Main Street with consistent foot and vehicle traffic, ideal for a business seeking exposure or an investor looking to expand. This well-maintained commercial property features a professional office setup, ample natural light, and flexible interior space suitable for a variety of uses. Included in the sale is a sizable rear lot with separate access, offering exciting development potential for additional commercial or residential improvement, parking expansion, or a mixed-use project (subject to zoning approval). Whether you're looking to grow your business footprint or capitalize on future development, this property offers exceptional value in a thriving area. Don't miss this rare opportunity to secure a property with both immediate functionality and long-term upside.