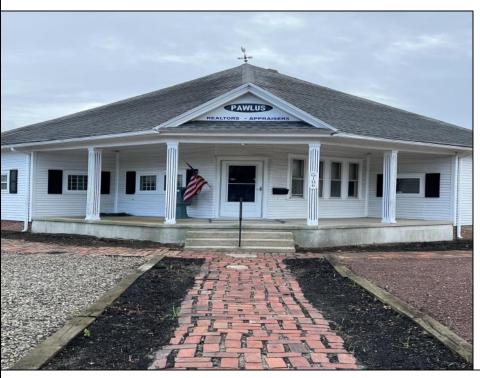

## **COMMENTS**

Prime Office Space for Sale on High-Traffic Route 9 in the Commercial District of Cape May Court House, NJ; Includes Rear Lot with Development Potential Excellent opportunity to own a highly visible office building located on Route 9/ Main Street with consistent foot and vehicle traffic, ideal for a business seeking exposure or an investor looking to expand. This well-maintained commercial property features a professional office setup, ample natural light, and flexible interior space suitable for a variety of uses. Included in the sale is a sizable rear lot with separate access, offering exciting development potential for additional commercial or residential improvement, parking expansion, or a mixed-use project (subject to zoning approval). Whether you're looking to grow your business footprint or capitalize on future development, this property offers exceptional value in a thriving area. Don't miss this rare opportunity to secure a property with both immediate functionality and long-term upside.