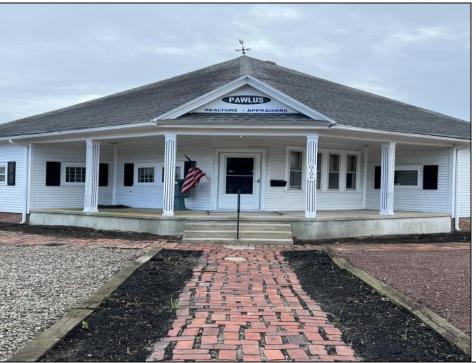

## **COMMENTS**

Prime Office Space for Sale on High-Traffic Route 9 in the Commercial District of Cape May Court House, NJ; Includes Rear Lot with Development Potential Excellent opportunity to own a highly visible office building located on Route 9/ Main Street with consistent foot and vehicle traffic, ideal for a business seeking exposure or an investor looking to expand. This wellmaintained commercial property features a professional office setup, ample natural light, and flexible interior space suitable for a variety of uses. Included in the sale is a sizable rear lot with separate access, offering exciting development potential for additional commercial or residential improvement, parking expansion, or a mixed-use project (subject to zoning approval). Whether you\'re looking to grow your business footprint or capitalize on future development, this property offers exceptional value in a thriving area. Don't miss this rare opportunity to secure a property with both immediate functionality and long-term upside.