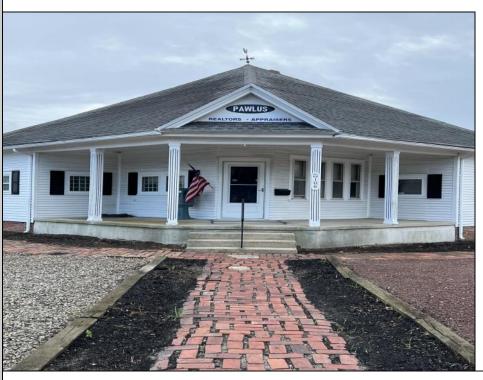

## **COMMENTS**

Prime Office Space for Sale on High-Traffic Route 9 in the Commercial District of Cape May Court House, NJ; Includes Rear Lot with Development Potential Excellent opportunity to own a highly visible office building located on Route 9/ Main Street with consistent foot and vehicle traffic, ideal for a business seeking exposure or an investor looking to expand. This well-maintained commercial property features a professional office setup, ample natural light, and flexible interior space suitable for a variety of uses. Included in the sale is a sizable rear lot with separate access, offering exciting development potential for additional commercial or residential improvement, parking expansion, or a mixed-use project (subject to zoning approval). Whether you're looking to grow your business footprint or capitalize on future development, this property offers exceptional value in a thriving area. Don't miss this rare opportunity to secure a property with both immediate functionality and long-term upside.