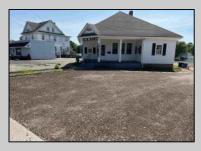

## **COMMENTS**

Prime Office Space for Sale on High-Traffic Route 9 in the Commercial District of Cape May Court House, NJ; Includes Rear Lot with Development Potential Excellent opportunity to own a highly visible office building located on Route 9/ Main Street with consistent foot and vehicle traffic, ideal for a business seeking exposure or an investor looking to expand. This well-maintained commercial property features a professional office setup, ample natural light, and flexible interior space suitable for a variety of uses. Included in the sale is a sizable rear lot with separate access, offering exciting development potential for additional commercial or residential improvement, parking expansion, or a mixed-use project (subject to zoning approval). Whether you're looking to grow your business footprint or capitalize on future development, this property offers exceptional value in a thriving area. Don't miss this rare opportunity to secure a property with both immediate functionality and long-term upside.