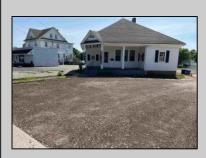

## COMMENTS

Prime Office Space for Sale on High-Traffic Route 9 in the Commercial District of Cape May Court House, NJ; Includes Rear Lot with Development Potential Excellent opportunity to own a highly visible office building located on Route 9/ Main Street with consistent foot and vehicle traffic, ideal for a business seeking exposure or an investor looking to expand. This well-maintained commercial property features a professional office setup, ample natural light, and flexible interior space suitable for a variety of uses. Included in the sale is a sizable rear lot with separate access, offering exciting development potential for additional commercial or residential improvement, parking expansion, or a mixed-use project (subject to zoning approval). Whether you\'re looking to grow your business footprint or capitalize on future development, this property offers exceptional value in a thriving area. Don't miss this rare opportunity to secure a property with both immediate functionality and long-term upside.