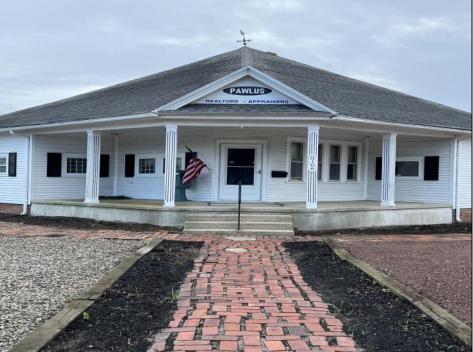

## COMMENTS

Prime Office Space for Sale on High-Traffic Route 9 in the Commercial District of Cape May Court House, NJ; Includes Rear Lot with Development Potential Excellent opportunity to own a highly visible office building located on Route 9/ Main Street with consistent foot and vehicle traffic, ideal for a business seeking exposure or an investor looking to expand. This well-maintained commercial property features a professional office setup, ample natural light, and flexible interior space suitable for a variety of uses. Included in the sale is a sizable rear lot with separate access, offering exciting development potential for additional commercial or residential improvement, parking expansion, or a mixed-use project (subject to zoning approval). Whether you\'re looking to grow your business footprint or capitalize on future development, this property offers exceptional value in a thriving area. Don't miss this rare opportunity to secure a property with both immediate functionality and long-term upside.