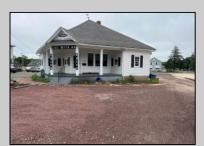

## COMMENTS

Prime Office Space for Sale on High-Traffic Route 9 in the Commercial District of Cape May Court House, NJ; Includes Rear Lot with Development Potential Excellent opportunity to own a highly visible office building located on Route 9/ Main Street with consistent foot and vehicle traffic, ideal for a business seeking exposure or an investor looking to expand. This well-maintained commercial property features a professional office setup, ample natural light, and flexible interior space suitable for a variety of uses. Included in the sale is a sizable rear lot with separate access, offering exciting development potential for additional commercial or residential improvement, parking expansion, or a mixed-use project (subject to zoning approval). Whether you\'re looking to grow your business footprint or capitalize on future development, this property offers exceptional value in a thriving area. Don't miss this rare opportunity to secure a property with both immediate functionality and long-term upside.