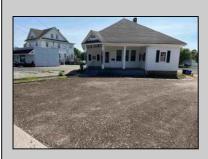

## COMMENTS

Prime Office Space for Sale on High-Traffic Route 9 in the Commercial District of Cape May Court House, NJ; Includes Rear Lot with Development Potential Excellent opportunity to own a highly visible office building located on Route 9/ Main Street with consistent foot and vehicle traffic, ideal for a business seeking exposure or an investor looking to expand. This wellmaintained commercial property features a professional office setup, ample natural light, and flexible interior space suitable for a variety of uses. Included in the sale is a sizable rear lot with separate access, offering exciting development potential for additional commercial or residential improvement, parking expansion, or a mixed-use project (subject to zoning approval). Whether you/'re looking to grow your business footprint or capitalize on future development, this property offers exceptional value in a thriving area. Don't miss this rare opportunity to secure a property with both immediate functionality and long-term upside.