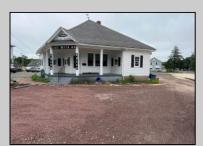

## COMMENTS

Prime Office Space for Sale on High-Traffic Route 9 in the Commercial District of Cape May Court House, NJ; Includes Rear Lot with Development Potential Excellent opportunity to own a highly visible office building located on Route 9/ Main Street with consistent foot and vehicle traffic, ideal for a business seeking exposure or an investor looking to expand. This wellmaintained commercial property features a professional office setup, ample natural light, and flexible interior space suitable for a variety of uses. Included in the sale is a sizable rear lot with separate access, offering exciting development potential for additional commercial or residential improvement, parking expansion, or a mixed-use project (subject to zoning approval). Whether you/'re looking to grow your business footprint or capitalize on future development, this property offers exceptional value in a thriving area. Don't miss this rare opportunity to secure a property with both immediate functionality and long-term upside.