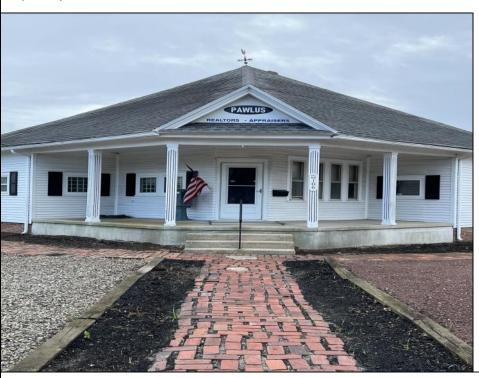

## **COMMENTS**

Prime Office Space for Sale on High-Traffic Route 9 in the Commercial District of Cape May Court House, NJ; Includes Rear Lot with Development Potential Excellent opportunity to own a highly visible office building located on Route 9/ Main Street with consistent foot and vehicle traffic, ideal for a business seeking exposure or an investor looking to expand. This well-maintained commercial property features a professional office setup, ample natural light, and flexible interior space suitable for a variety of uses. Included in the sale is a sizable rear lot with separate access, offering exciting development potential for additional commercial or residential improvement, parking expansion, or a mixed-use project (subject to zoning approval). Whether you're looking to grow your business footprint or capitalize on future development, this property offers exceptional value in a thriving area. Don't miss this rare opportunity to secure a property with both immediate functionality and long-term upside.