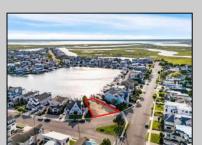

## COMMENTS

Rare opportunity to build your custom dream home on this premium bayfront lot located on the highly desired Blue Fish Harbor. This 10,694 Sq.Ft. lot allows for construction of a 6,000+ Sq.Ft. home. The reverse pie shape lot with 90\' of street frontage presents an opportunity for a truly special design with extraordinary curb appeal. With multiple comparable sales in the area set at over \$11.5M you can build your family estate and be in with over \$1M in instant equity. Plans are in the works with the architect and can be included in the sale.