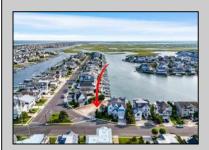

## COMMENTS

Rare opportunity to build your custom dream home on this premium bayfront lot located on the highly desired Blue Fish Harbor. This 10,694 Sq.Ft. lot allows for construction of a 6,000+ Sq.Ft. home. The reverse pie shape lot with 90\' of street frontage presents an opportunity for a truly special design with extraordinary curb appeal. With multiple comparable sales in the area set at over \$11.5M you can build your family estate and be in with over \$1M in instant equity. Plans are in the works with the architect and can be included in the sale.