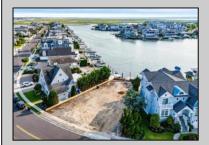

## COMMENTS

Rare opportunity to build your custom dream home on this premium bayfront lot located on the highly desired Blue Fish Harbor. This 10,694 Sq.Ft. lot allows for construction of a 6,000+ Sq.Ft. home. The reverse pie shape lot with 90\' of street frontage presents an opportunity for a truly special design with extraordinary curb appeal. With multiple comparable sales in the area set at over \$11.5M you can build your family estate and be in with over \$1M in instant equity. Plans are in the works with the architect and can be included in the sale.