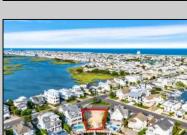

## COMMENTS

Rare opportunity to build your custom dream home on this premium bayfront lot located on the highly desired Blue Fish Harbor. This 10,694 Sq.Ft. lot allows for construction of a 6,000+ Sq.Ft. home. The reverse pie shape lot with 90\' of street frontage presents an opportunity for a truly special design with extraordinary curb appeal. With multiple comparable sales in the area set at over \$11.5M you can build your family estate and be in with over \$1M in instant equity. Plans are in the works with the architect and can be included in the sale.