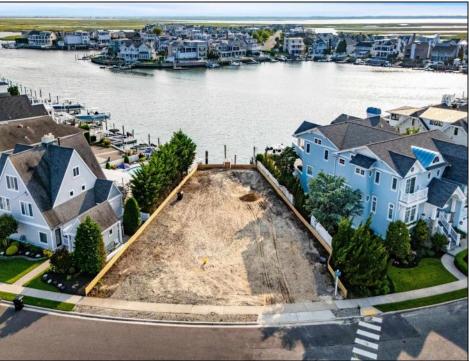

## COMMENTS

Rare opportunity to build your custom dream home on this premium bayfront lot located on the highly desired Blue Fish Harbor. This 10,694 Sq.Ft. lot allows for construction of a 6,000+ Sq.Ft. home. The reverse pie shape lot with 90\' of street frontage presents an opportunity for a truly special design with extraordinary curb appeal. With multiple comparable sales in the area set at over \$11.5M you can build your family estate and be in with over \$1M in instant equity. Plans are in the works with the architect and can be included in the sale.