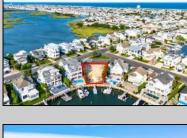

## **COMMENTS**

Rare opportunity to build your custom dream home on this premium bayfront lot located on the highly desired Blue Fish Harbor. This 10,694 SqFt lot allows for construction of a 6,000+ SqFt home. The reverse pie shape lot with 90\' of street frontage presents an opportunity for a truly special design with extraordinary curb appeal. With multiple comparable sales in the area set at over \$11.5M you can build your family estate and be in with over \$1M in instant equity. Plans are in the works with the architect and can be included in the sale. Reach out to the listing agent for examples of what can be built on this special parcel.