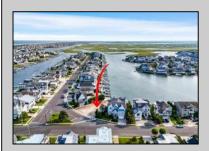

## **COMMENTS**

Rare opportunity to build your custom dream home on this premium bayfront lot located on the highly desired Blue Fish Harbor. This 10,694 SqFt lot allows for construction of a 6,000+ SqFt home. The reverse pie shape lot with 90\' of street frontage presents an opportunity for a truly special design with extraordinary curb appeal. With multiple comparable sales in the area set at over \$11.5M you can build your family estate and be in with over \$1M in instant equity. Plans are in the works with the architect and can be included in the sale. Reach out to the listing agent for examples of what can be built on this special parcel.