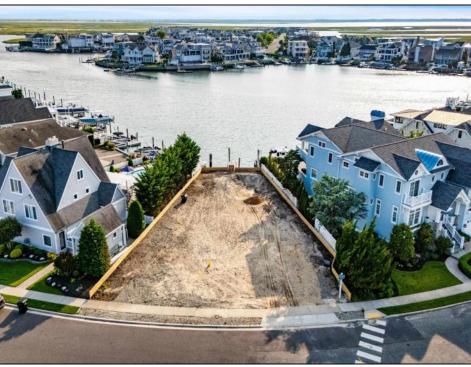

## **COMMENTS**

Rare opportunity to build your custom dream home on this premium bayfront lot located on the highly desired Blue Fish Harbor. This 10,694 SqFt lot allows for construction of a 6,000+ SqFt home. The reverse pie shape lot with 90\' of street frontage presents an opportunity for a truly special design with extraordinary curb appeal. With multiple comparable sales in the area set at over \$11.5M you can build your family estate and be in with over \$1M in instant equity. Plans are in the works with the architect and can be included in the sale. Reach out to the listing agent for examples of what can be built on this special parcel.