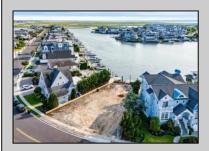

## **COMMENTS**

Rare opportunity to build your custom dream home on this premium bayfront lot located on the highly desired Blue Fish Harbor. This 10,694 SqFt lot allows for construction of a 6,000+ SqFt home. The reverse pie shape lot with 90\' of street frontage presents an opportunity for a truly special design with extraordinary curb appeal. With multiple comparable sales in the area set at over \$11.5M you can build your family estate and be in with over \$1M in instant equity. Plans are in the works with the architect and can be included in the sale. Reach out to the listing agent for examples of what can be built on this special parcel.