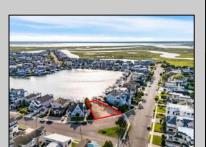

## **COMMENTS**

Rare opportunity to build your custom dream home on this premium bayfront lot located on the highly desired Blue Fish Harbor. This 10,694 SqFt lot allows for construction of a 6,000+ SqFt home. The reverse pie shape lot with 90\' of street frontage presents an opportunity for a truly special design with extraordinary curb appeal. With multiple comparable sales in the area set at over \$11.5M you can build your family estate and be in with over \$1M in instant equity. Plans are in the works with the architect and can be included in the sale. Reach out to the listing agent for examples of what can be built on this special parcel.