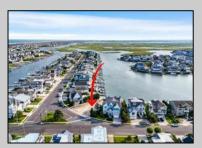

## COMMENTS

Rare opportunity to build your custom dream home on this premium bayfront lot located on the highly desired Blue Fish Harbor. This 10,694 Sq.Ft. lot allows for construction of a 6,000+ Sq.Ft. home. The reverse pie shape lot with 90\' of street frontage presents an opportunity for a truly special design with extraordinary curb appeal. With multiple comparable sales in the area set at over \$11.5M you can build your family estate and be in with over \$1M in instant equity. Plans are in the works with the architect and can be included in the sale.