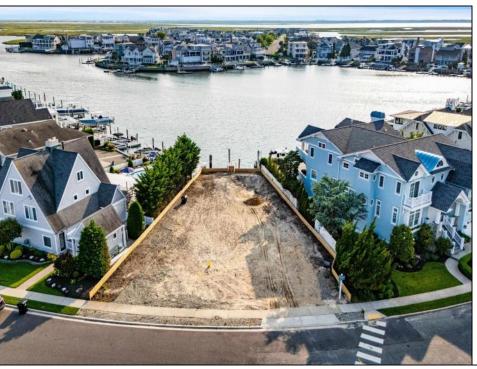

## COMMENTS

Rare opportunity to build your custom dream home on this premium bayfront lot located on the highly desired Blue Fish Harbor. This 10,694 Sq.Ft. lot allows for construction of a 6,000+ Sq.Ft. home. The reverse pie shape lot with 90\' of street frontage presents an opportunity for a truly special design with extraordinary curb appeal. With multiple comparable sales in the area set at over \$11.5M you can build your family estate and be in with over \$1M in instant equity. Plans are in the works with the architect and can be included in the sale.