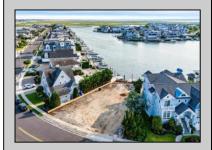

## COMMENTS

Rare opportunity to build your custom dream home on this premium bayfront lot located on the highly desired Blue Fish Harbor. This 10,694 Sq.Ft. lot allows for construction of a 6,000+ Sq.Ft. home. The reverse pie shape lot with 90\' of street frontage presents an opportunity for a truly special design with extraordinary curb appeal. With multiple comparable sales in the area set at over \$11.5M you can build your family estate and be in with over \$1M in instant equity. Plans are in the works with the architect and can be included in the sale.