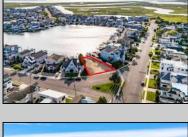

## COMMENTS

Rare opportunity to build your custom dream home on this premium bayfront lot located on the highly desired Blue Fish Harbor. This 10,694 Sq.Ft. lot allows for construction of a 6,000+ Sq.Ft. home. The reverse pie shape lot with 90\' of street frontage presents an opportunity for a truly special design with extraordinary curb appeal. With multiple comparable sales in the area set at over \$11.5M you can build your family estate and be in with over \$1M in instant equity. Plans are in the works with the architect and can be included in the sale.