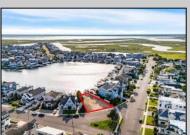

## COMMENTS

Rare opportunity to build your custom dream home on this premium bayfront lot located on the highly desired Blue Fish Harbor. This 10,694 Sq.Ft. lot allows for construction of a 6,000+ Sq.Ft. home. The reverse pie shape lot with 90\' of street frontage presents an opportunity for a truly special design with extraordinary curb appeal. With multiple comparable sales in the area set at over \$11.5M you can build your family estate and be in with over \$1M in instant equity. Plans are in the works with the architect and can be included in the sale.