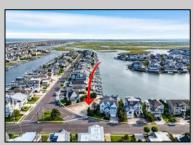

## COMMENTS

Rare opportunity to build your custom dream home on this premium bayfront lot located on the highly desired Blue Fish Harbor. This 10,694 Sq.Ft. lot allows for construction of a 6,000+ Sq.Ft. home. The reverse pie shape lot with 90\' of street frontage presents an opportunity for a truly special design with extraordinary curb appeal. With multiple comparable sales in the area set at over \$11.5M you can build your family estate and be in with over \$1M in instant equity. Plans are in the works with the architect and can be included in the sale.