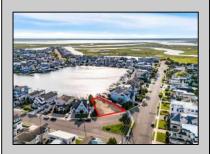

## COMMENTS

Rare opportunity to build your custom dream home on this premium bayfront lot located on the highly desired Blue Fish Harbor. This 10,694 Sq.Ft. lot allows for construction of a 6,000+ Sq.Ft. home. The reverse pie shape lot with 90\' of street frontage presents an opportunity for a truly special design with extraordinary curb appeal. With multiple comparable sales in the area set at over \$11.5M you can build your family estate and be in with over \$1M in instant equity. Plans are in the works with the architect and can be included in the sale.