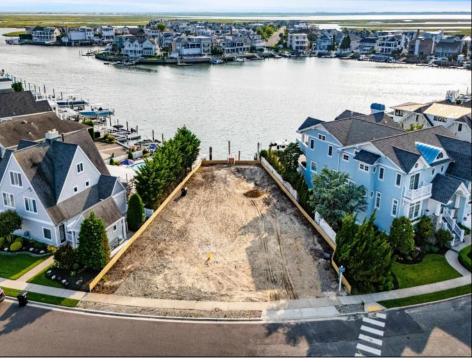

## COMMENTS

Rare opportunity to build your custom dream home on this premium bayfront lot located on the highly desired Blue Fish Harbor. This 10,694 Sq.Ft. lot allows for construction of a 6,000+ Sq.Ft. home. The reverse pie shape lot with 90\' of street frontage presents an opportunity for a truly special design with extraordinary curb appeal. With multiple comparable sales in the area set at over \$11.5M you can build your family estate and be in with over \$1M in instant equity. Plans are in the works with the architect and can be included in the sale.