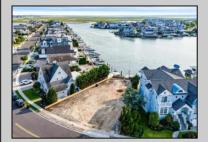

## COMMENTS

Rare opportunity to build your custom dream home on this premium bayfront lot located on the highly desired Blue Fish Harbor. This 10,694 Sq.Ft. lot allows for construction of a 6,000+ Sq.Ft. home. The reverse pie shape lot with 90\' of street frontage presents an opportunity for a truly special design with extraordinary curb appeal. With multiple comparable sales in the area set at over \$11.5M you can build your family estate and be in with over \$1M in instant equity. Plans are in the works with the architect and can be included in the sale.