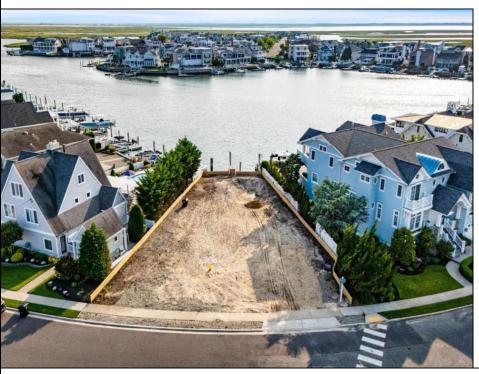

## **COMMENTS**

Rare opportunity to build your custom dream home on this premium bayfront lot located on the highly desired Blue Fish Harbor. This 10,694 SqFt lot allows for construction of a 6,000+ SqFt home. The reverse pie shape lot with 90\' of street frontage presents an opportunity for a truly special design with extraordinary curb appeal. With multiple comparable sales in the area set at over \$11.5M you can build your family estate and be in with over \$1M in instant equity. Plans are in the works with the architect and can be included in the sale. Reach out to the listing agent for examples of what can be built on this special parcel.