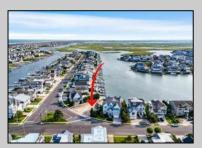

## **COMMENTS**

Rare opportunity to build your custom dream home on this premium bayfront lot located on the highly desired Blue Fish Harbor. This 10,694 SqFt lot allows for construction of a 6,000+ SqFt home. The reverse pie shape lot with 90\' of street frontage presents an opportunity for a truly special design with extraordinary curb appeal. With multiple comparable sales in the area set at over \$11.5M you can build your family estate and be in with over \$1M in instant equity. Plans are in the works with the architect and can be included in the sale. Reach out to the listing agent for examples of what can be built on this special parcel.