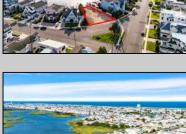

## **COMMENTS**

Rare opportunity to build your custom dream home on this premium bayfront lot located on the highly desired Blue Fish Harbor. This 10,694 SqFt lot allows for construction of a 6,000+ SqFt home. The reverse pie shape lot with 90\' of street frontage presents an opportunity for a truly special design with extraordinary curb appeal. With multiple comparable sales in the area set at over \$11.5M you can build your family estate and be in with over \$1M in instant equity. Plans are in the works with the architect and can be included in the sale. Reach out to the listing agent for examples of what can be built on this special parcel.