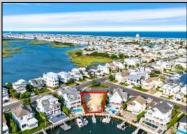

## **COMMENTS**

Rare opportunity to build your custom dream home on this premium bayfront lot located on the highly desired Blue Fish Harbor. This 10,694 SqFt lot allows for construction of a 6,000+ SqFt home. The reverse pie shape lot with 90\' of street frontage presents an opportunity for a truly special design with extraordinary curb appeal. With multiple comparable sales in the area set at over \$11.5M you can build your family estate and be in with over \$1M in instant equity. Plans are in the works with the architect and can be included in the sale. Reach out to the listing agent for examples of what can be built on this special parcel.