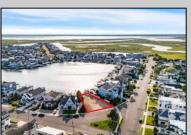

## **COMMENTS**

Rare opportunity to build your custom dream home on this premium bayfront lot located on the highly desired Blue Fish Harbor. This 10,694 SqFt lot allows for construction of a 6,000+ SqFt home. The reverse pie shape lot with 90\' of street frontage presents an opportunity for a truly special design with extraordinary curb appeal. With multiple comparable sales in the area set at over \$11.5M you can build your family estate and be in with over \$1M in instant equity. Plans are in the works with the architect and can be included in the sale. Reach out to the listing agent for examples of what can be built on this special parcel.