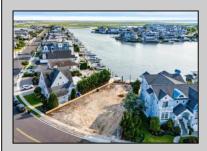

## COMMENTS

Rare opportunity to build your custom dream home on this premium bayfront lot located on the highly desired Blue Fish Harbor. This 10,694 Sq.Ft. lot allows for construction of a 6,000+ Sq.Ft. home. The reverse pie shape lot with 90\' of street frontage presents an opportunity for a truly special design with extraordinary curb appeal. With multiple comparable sales in the area set at over \$11.5M you can build your family estate and be in with over \$1M in instant equity. Plans are in the works with the architect and can be included in the sale.