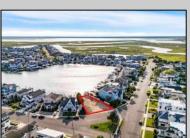

## COMMENTS

Rare opportunity to build your custom dream home on this premium bayfront lot located on the highly desired Blue Fish Harbor. This 10,694 Sq.Ft. lot allows for construction of a 6,000+ Sq.Ft. home. The reverse pie shape lot with 90\' of street frontage presents an opportunity for a truly special design with extraordinary curb appeal. With multiple comparable sales in the area set at over \$11.5M you can build your family estate and be in with over \$1M in instant equity. Plans are in the works with the architect and can be included in the sale.