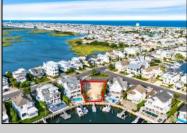

## COMMENTS

Rare opportunity to build your custom dream home on this premium bayfront lot located on the highly desired Blue Fish Harbor. This 10,694 Sq.Ft. lot allows for construction of a 6,000+ Sq.Ft. home. The reverse pie shape lot with 90\' of street frontage presents an opportunity for a truly special design with extraordinary curb appeal. With multiple comparable sales in the area set at over \$11.5M you can build your family estate and be in with over \$1M in instant equity. Plans are in the works with the architect and can be included in the sale.