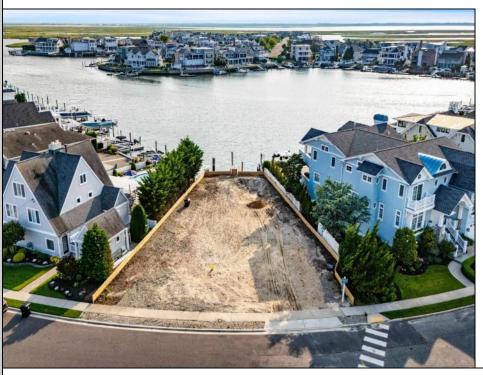

## COMMENTS

Rare opportunity to build your custom dream home on this premium bayfront lot located on the highly desired Blue Fish Harbor. This 10,694 Sq.Ft. lot allows for construction of a 6,000+ Sq.Ft. home. The reverse pie shape lot with 90\' of street frontage presents an opportunity for a truly special design with extraordinary curb appeal. With multiple comparable sales in the area set at over \$11.5M you can build your family estate and be in with over \$1M in instant equity. Plans are in the works with the architect and can be included in the sale.