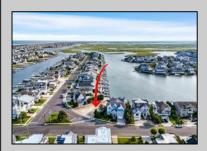

## COMMENTS

Rare opportunity to build your custom dream home on this premium bayfront lot located on the highly desired Blue Fish Harbor. This 10,694 Sq.Ft. lot allows for construction of a 6,000+ Sq.Ft. home. The reverse pie shape lot with 90\' of street frontage presents an opportunity for a truly special design with extraordinary curb appeal. With multiple comparable sales in the area set at over \$11.5M you can build your family estate and be in with over \$1M in instant equity. Plans are in the works with the architect and can be included in the sale.