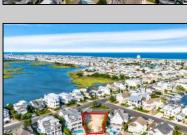

## COMMENTS

Rare opportunity to build your custom dream home on this premium bayfront lot located on the highly desired Blue Fish Harbor. This 10,694 Sq.Ft. lot allows for construction of a 6,000+ Sq.Ft. home. The reverse pie shape lot with 90\' of street frontage presents an opportunity for a truly special design with extraordinary curb appeal. With multiple comparable sales in the area set at over \$11.5M you can build your family estate and be in with over \$1M in instant equity. Plans are in the works with the architect and can be included in the sale.