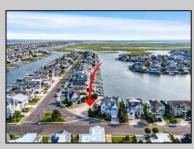

## COMMENTS

Rare opportunity to build your custom dream home on this premium bayfront lot located on the highly desired Blue Fish Harbor. This 10,694 SqFt lot allows for construction of a 6,000+ SqFt home. The reverse pie shape lot with 90\' of street frontage presents an opportunity for a truly special design with extraordinary curb appeal. With multiple comparable sales in the area set at over \$11.5M you can build your family estate and be in with over \$1M in instant equity. Plans are in the works with the architect and can be included in the sale. Reach out to the listing agent for examples of what can be built on this special parcel.