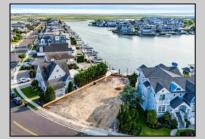

## COMMENTS

Rare opportunity to build your custom dream home on this premium bayfront lot located on the highly desired Blue Fish Harbor. This 10,694 SqFt lot allows for construction of a 6,000+ SqFt home. The reverse pie shape lot with 90\' of street frontage presents an opportunity for a truly special design with extraordinary curb appeal. With multiple comparable sales in the area set at over \$11.5M you can build your family estate and be in with over \$1M in instant equity. Plans are in the works with the architect and can be included in the sale. Reach out to the listing agent for examples of what can be built on this special parcel.