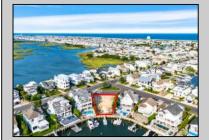

## COMMENTS

Rare opportunity to build your custom dream home on this premium bayfront lot located on the highly desired Blue Fish Harbor. This 10,694 SqFt lot allows for construction of a 6,000+ SqFt home. The reverse pie shape lot with 90\' of street frontage presents an opportunity for a truly special design with extraordinary curb appeal. With multiple comparable sales in the area set at over \$11.5M you can build your family estate and be in with over \$1M in instant equity. Plans are in the works with the architect and can be included in the sale. Reach out to the listing agent for examples of what can be built on this special parcel.