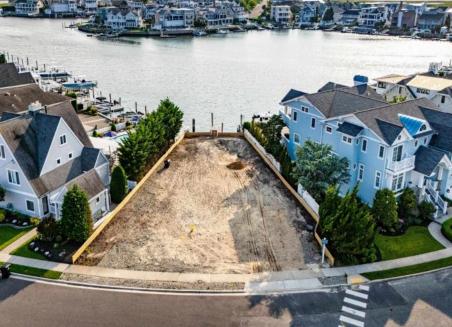

## COMMENTS

Rare opportunity to build your custom dream home on this premium bayfront lot located on the highly desired Blue Fish Harbor. This 10,694 SqFt lot allows for construction of a 6,000+ SqFt home. The reverse pie shape lot with 90\' of street frontage presents an opportunity for a truly special design with extraordinary curb appeal. With multiple comparable sales in the area set at over \$11.5M you can build your family estate and be in with over \$1M in instant equity. Plans are in the works with the architect and can be included in the sale. Reach out to the listing agent for examples of what can be built on this special parcel.