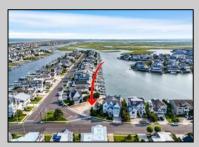

## COMMENTS

Rare opportunity to build your custom dream home on this premium bayfront lot located on the highly desired Blue Fish Harbor. This 10,694 Sq.Ft. lot allows for construction of a 6,000+ Sq.Ft. home. The reverse pie shape lot with 90\' of street frontage presents an opportunity for a truly special design with extraordinary curb appeal. With multiple comparable sales in the area set at over \$11.5M you can build your family estate and be in with over \$1M in instant equity. Plans are in the works with the architect and can be included in the sale.