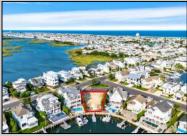

## COMMENTS

Rare opportunity to build your custom dream home on this premium bayfront lot located on the highly desired Blue Fish Harbor. This 10,694 Sq.Ft. lot allows for construction of a 6,000+ Sq.Ft. home. The reverse pie shape lot with 90\' of street frontage presents an opportunity for a truly special design with extraordinary curb appeal. With multiple comparable sales in the area set at over \$11.5M you can build your family estate and be in with over \$1M in instant equity. Plans are in the works with the architect and can be included in the sale.