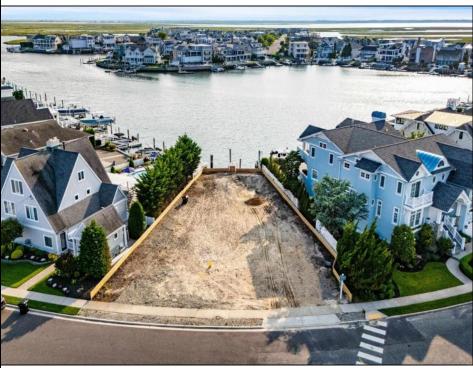

## COMMENTS

Rare opportunity to build your custom dream home on this premium bayfront lot located on the highly desired Blue Fish Harbor. This 10,694 Sq.Ft. lot allows for construction of a 6,000+ Sq.Ft. home. The reverse pie shape lot with 90\' of street frontage presents an opportunity for a truly special design with extraordinary curb appeal. With multiple comparable sales in the area set at over \$11.5M you can build your family estate and be in with over \$1M in instant equity. Plans are in the works with the architect and can be included in the sale.