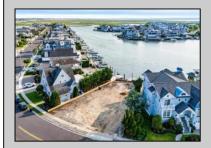

## COMMENTS

Rare opportunity to build your custom dream home on this premium bayfront lot located on the highly desired Blue Fish Harbor. This 10,694 Sq.Ft. lot allows for construction of a 6,000+ Sq.Ft. home. The reverse pie shape lot with 90\' of street frontage presents an opportunity for a truly special design with extraordinary curb appeal. With multiple comparable sales in the area set at over \$11.5M you can build your family estate and be in with over \$1M in instant equity. Plans are in the works with the architect and can be included in the sale.