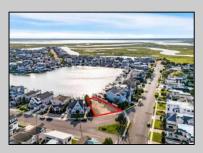

## COMMENTS

Rare opportunity to build your custom dream home on this premium bayfront lot located on the highly desired Blue Fish Harbor. This 10,694 SqFt lot allows for construction of a 6,000+ SqFt home. The reverse pie shape lot with 90\' of street frontage presents an opportunity for a truly special design with extraordinary curb appeal. With multiple comparable sales in the area set at over \$11.5M you can build your family estate and be in with over \$1M in instant equity. Plans are in the works with the architect and can be included in the sale. Reach out to the listing agent for examples of what can be built on this special parcel.