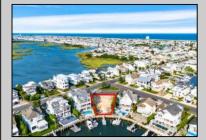

## COMMENTS

Rare opportunity to build your custom dream home on this premium bayfront lot located on the highly desired Blue Fish Harbor. This 10,694 SqFt lot allows for construction of a 6,000+ SqFt home. The reverse pie shape lot with 90\' of street frontage presents an opportunity for a truly special design with extraordinary curb appeal. With multiple comparable sales in the area set at over \$11.5M you can build your family estate and be in with over \$1M in instant equity. Plans are in the works with the architect and can be included in the sale. Reach out to the listing agent for examples of what can be built on this special parcel.