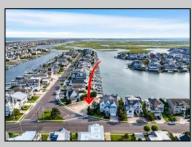

## COMMENTS

Rare opportunity to build your custom dream home on this premium bayfront lot located on the highly desired Blue Fish Harbor. This 10,694 SqFt lot allows for construction of a 6,000+ SqFt home. The reverse pie shape lot with 90\' of street frontage presents an opportunity for a truly special design with extraordinary curb appeal. With multiple comparable sales in the area set at over \$11.5M you can build your family estate and be in with over \$1M in instant equity. Plans are in the works with the architect and can be included in the sale. Reach out to the listing agent for examples of what can be built on this special parcel.