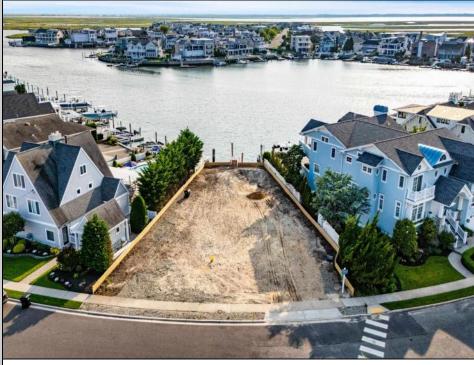

## COMMENTS

Rare opportunity to build your custom dream home on this premium bayfront lot located on the highly desired Blue Fish Harbor. This 10,694 SqFt lot allows for construction of a 6,000+ SqFt home. The reverse pie shape lot with 90\' of street frontage presents an opportunity for a truly special design with extraordinary curb appeal. With multiple comparable sales in the area set at over \$11.5M you can build your family estate and be in with over \$1M in instant equity. Plans are in the works with the architect and can be included in the sale. Reach out to the listing agent for examples of what can be built on this special parcel.