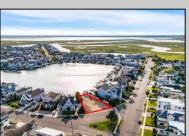

## COMMENTS

Rare opportunity to build your custom dream home on this premium bayfront lot located on the highly desired Blue Fish Harbor. This 10,694 Sq.Ft. lot allows for construction of a 6,000+ Sq.Ft. home. The reverse pie shape lot with 90\' of street frontage presents an opportunity for a truly special design with extraordinary curb appeal. With multiple comparable sales in the area set at over \$11.5M you can build your family estate and be in with over \$1M in instant equity. Plans are in the works with the architect and can be included in the sale.