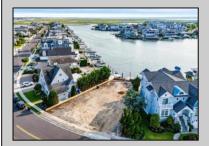

## COMMENTS

Rare opportunity to build your custom dream home on this premium bayfront lot located on the highly desired Blue Fish Harbor. This 10,694 Sq.Ft. lot allows for construction of a 6,000+ Sq.Ft. home. The reverse pie shape lot with 90\' of street frontage presents an opportunity for a truly special design with extraordinary curb appeal. With multiple comparable sales in the area set at over \$11.5M you can build your family estate and be in with over \$1M in instant equity. Plans are in the works with the architect and can be included in the sale.