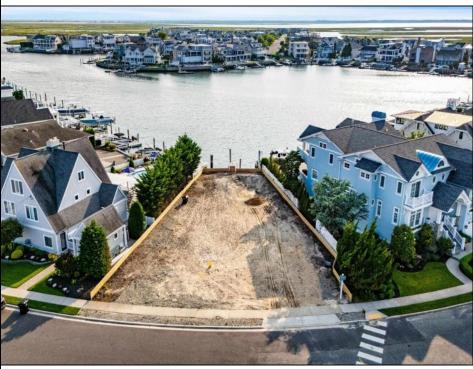

## COMMENTS

Rare opportunity to build your custom dream home on this premium bayfront lot located on the highly desired Blue Fish Harbor. This 10,694 Sq.Ft. lot allows for construction of a 6,000+ Sq.Ft. home. The reverse pie shape lot with 90\' of street frontage presents an opportunity for a truly special design with extraordinary curb appeal. With multiple comparable sales in the area set at over \$11.5M you can build your family estate and be in with over \$1M in instant equity. Plans are in the works with the architect and can be included in the sale.