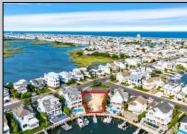

## COMMENTS

Rare opportunity to build your custom dream home on this premium bayfront lot located on the highly desired Blue Fish Harbor. This 10,694 Sq.Ft. lot allows for construction of a 6,000+ Sq.Ft. home. The reverse pie shape lot with 90\' of street frontage presents an opportunity for a truly special design with extraordinary curb appeal. With multiple comparable sales in the area set at over \$11.5M you can build your family estate and be in with over \$1M in instant equity. Plans are in the works with the architect and can be included in the sale.