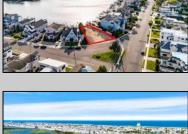

## COMMENTS

Rare opportunity to build your custom dream home on this premium bayfront lot located on the highly desired Blue Fish Harbor. This 10,694 Sq.Ft. lot allows for construction of a 6,000+ Sq.Ft. home. The reverse pie shape lot with 90\' of street frontage presents an opportunity for a truly special design with extraordinary curb appeal. With multiple comparable sales in the area set at over \$11.5M you can build your family estate and be in with over \$1M in instant equity. Plans are in the works with the architect and can be included in the sale.