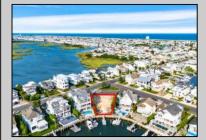

## COMMENTS

Rare opportunity to build your custom dream home on this premium bayfront lot located on the highly desired Blue Fish Harbor. This 10,694 Sq.Ft. lot allows for construction of a 6,000+ Sq.Ft. home. The reverse pie shape lot with 90\' of street frontage presents an opportunity for a truly special design with extraordinary curb appeal. With multiple comparable sales in the area set at over \$11.5M you can build your family estate and be in with over \$1M in instant equity. Plans are in the works with the architect and can be included in the sale.