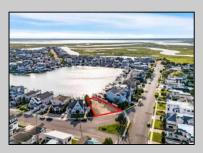

## COMMENTS

Rare opportunity to build your custom dream home on this premium bayfront lot located on the highly desired Blue Fish Harbor. This 10,694 Sq.Ft. lot allows for construction of a 6,000+ Sq.Ft. home. The reverse pie shape lot with 90\' of street frontage presents an opportunity for a truly special design with extraordinary curb appeal. With multiple comparable sales in the area set at over \$11.5M you can build your family estate and be in with over \$1M in instant equity. Plans are in the works with the architect and can be included in the sale.