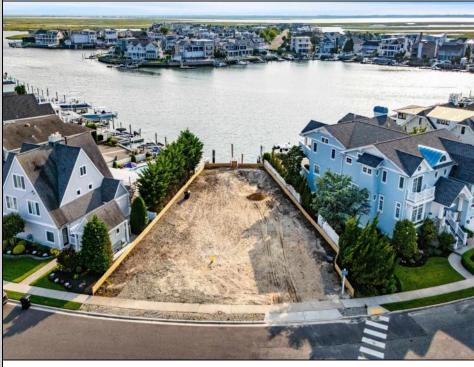

## COMMENTS

Rare opportunity to build your custom dream home on this premium bayfront lot located on the highly desired Blue Fish Harbor. This 10,694 Sq.Ft. lot allows for construction of a 6,000+ Sq.Ft. home. The reverse pie shape lot with 90\' of street frontage presents an opportunity for a truly special design with extraordinary curb appeal. With multiple comparable sales in the area set at over \$11.5M you can build your family estate and be in with over \$1M in instant equity. Plans are in the works with the architect and can be included in the sale.