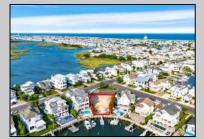

## COMMENTS

Rare opportunity to build your custom dream home on this premium bayfront lot located on the highly desired Blue Fish Harbor. This 10,694 Sq.Ft. lot allows for construction of a 6,000+ Sq.Ft. home. The reverse pie shape lot with 90\' of street frontage presents an opportunity for a truly special design with extraordinary curb appeal. With multiple comparable sales in the area set at over \$11.5M you can build your family estate and be in with over \$1M in instant equity. Plans are in the works with the architect and can be included in the sale.