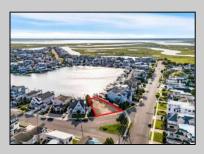

## COMMENTS

Rare opportunity to build your custom dream home on this premium bayfront lot located on the highly desired Blue Fish Harbor. This 10,694 Sq.Ft. lot allows for construction of a 6,000+ Sq.Ft. home. The reverse pie shape lot with 90\' of street frontage presents an opportunity for a truly special design with extraordinary curb appeal. With multiple comparable sales in the area set at over \$11.5M you can build your family estate and be in with over \$1M in instant equity. Plans are in the works with the architect and can be included in the sale.