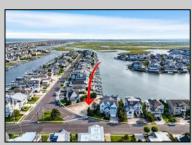

## COMMENTS

Rare opportunity to build your custom dream home on this premium bayfront lot located on the highly desired Blue Fish Harbor. This 10,694 Sq.Ft. lot allows for construction of a 6,000+ Sq.Ft. home. The reverse pie shape lot with 90\' of street frontage presents an opportunity for a truly special design with extraordinary curb appeal. With multiple comparable sales in the area set at over \$11.5M you can build your family estate and be in with over \$1M in instant equity. Plans are in the works with the architect and can be included in the sale.