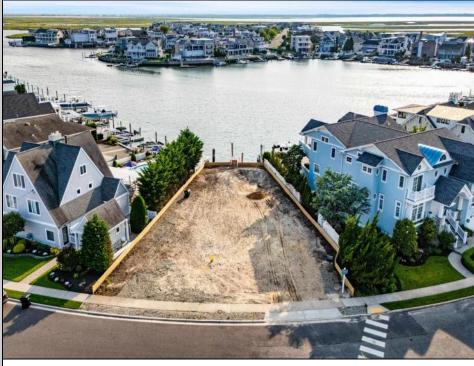

## COMMENTS

Rare opportunity to build your custom dream home on this premium bayfront lot located on the highly desired Blue Fish Harbor. This 10,694 Sq.Ft. lot allows for construction of a 6,000+ Sq.Ft. home. The reverse pie shape lot with 90\' of street frontage presents an opportunity for a truly special design with extraordinary curb appeal. With multiple comparable sales in the area set at over \$11.5M you can build your family estate and be in with over \$1M in instant equity. Plans are in the works with the architect and can be included in the sale.