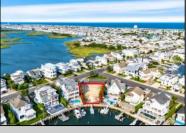

## COMMENTS

Rare opportunity to build your custom dream home on this premium bayfront lot located on the highly desired Blue Fish Harbor. This 10,694 Sq.Ft. lot allows for construction of a 6,000+ Sq.Ft. home. The reverse pie shape lot with 90\' of street frontage presents an opportunity for a truly special design with extraordinary curb appeal. With multiple comparable sales in the area set at over \$11.5M you can build your family estate and be in with over \$1M in instant equity. Plans are in the works with the architect and can be included in the sale.