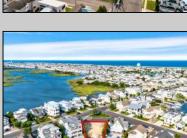

## COMMENTS

Rare opportunity to build your custom dream home on this premium bayfront lot located on the highly desired Blue Fish Harbor. This 10,694 Sq.Ft. lot allows for construction of a 6,000+ Sq.Ft. home. The reverse pie shape lot with 90\' of street frontage presents an opportunity for a truly special design with extraordinary curb appeal. With multiple comparable sales in the area set at over \$11.5M you can build your family estate and be in with over \$1M in instant equity. Plans are in the works with the architect and can be included in the sale.