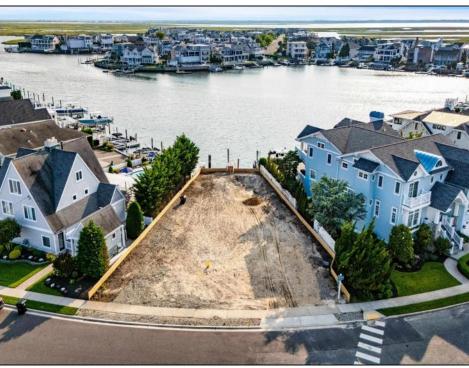

## COMMENTS

Rare opportunity to build your custom dream home on this premium bayfront lot located on the highly desired Blue Fish Harbor. This 10,694 Sq.Ft. lot allows for construction of a 6,000+ Sq.Ft. home. The reverse pie shape lot with 90\' of street frontage presents an opportunity for a truly special design with extraordinary curb appeal. With multiple comparable sales in the area set at over \$11.5M you can build your family estate and be in with over \$1M in instant equity. Plans are in the works with the architect and can be included in the sale.