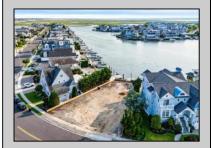

## COMMENTS

Rare opportunity to build your custom dream home on this premium bayfront lot located on the highly desired Blue Fish Harbor. This 10,694 Sq.Ft. lot allows for construction of a 6,000+ Sq.Ft. home. The reverse pie shape lot with 90\' of street frontage presents an opportunity for a truly special design with extraordinary curb appeal. With multiple comparable sales in the area set at over \$11.5M you can build your family estate and be in with over \$1M in instant equity. Plans are in the works with the architect and can be included in the sale.