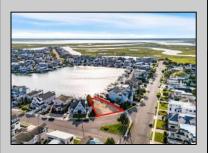

## COMMENTS

Rare opportunity to build your custom dream home on this premium bayfront lot located on the highly desired Blue Fish Harbor. This 10,694 Sq.Ft. lot allows for construction of a 6,000+ Sq.Ft. home. The reverse pie shape lot with 90\' of street frontage presents an opportunity for a truly special design with extraordinary curb appeal. With multiple comparable sales in the area set at over \$11.5M you can build your family estate and be in with over \$1M in instant equity. Plans are in the works with the architect and can be included in the sale.