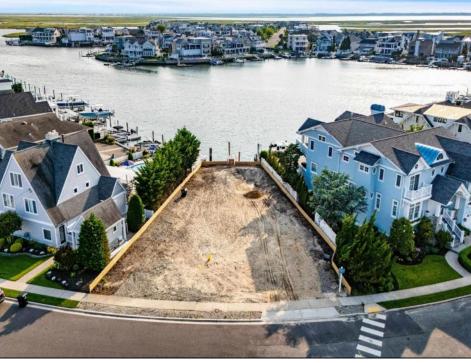

## COMMENTS

Rare opportunity to build your custom dream home on this premium bayfront lot located on the highly desired Blue Fish Harbor. This 10,694 Sq.Ft. lot allows for construction of a 6,000+ Sq.Ft. home. The reverse pie shape lot with 90\' of street frontage presents an opportunity for a truly special design with extraordinary curb appeal. With multiple comparable sales in the area set at over \$11.5M you can build your family estate and be in with over \$1M in instant equity. Plans are in the works with the architect and can be included in the sale.