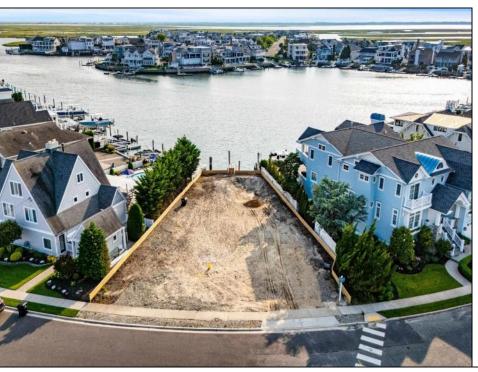

## COMMENTS

Rare opportunity to build your custom dream home on this premium bayfront lot located on the highly desired Blue Fish Harbor. This 10,694 Sq.Ft. lot allows for construction of a 6,000+ Sq.Ft. home. The reverse pie shape lot with 90\' of street frontage presents an opportunity for a truly special design with extraordinary curb appeal. With multiple comparable sales in the area set at over \$11.5M you can build your family estate and be in with over \$1M in instant equity. Plans are in the works with the architect and can be included in the sale.