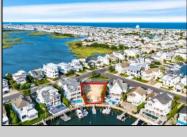

## COMMENTS

Rare opportunity to build your custom dream home on this premium bayfront lot located on the highly desired Blue Fish Harbor. This 10,694 Sq.Ft. lot allows for construction of a 6,000+ Sq.Ft. home. The reverse pie shape lot with 90\' of street frontage presents an opportunity for a truly special design with extraordinary curb appeal. With multiple comparable sales in the area set at over \$11.5M you can build your family estate and be in with over \$1M in instant equity. Plans are in the works with the architect and can be included in the sale.