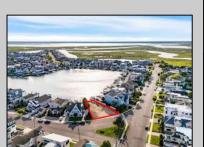

## COMMENTS

Rare opportunity to build your custom dream home on this premium bayfront lot located on the highly desired Blue Fish Harbor. This 10,694 Sq.Ft. lot allows for construction of a 6,000+ Sq.Ft. home. The reverse pie shape lot with 90\' of street frontage presents an opportunity for a truly special design with extraordinary curb appeal. With multiple comparable sales in the area set at over \$11.5M you can build your family estate and be in with over \$1M in instant equity. Plans are in the works with the architect and can be included in the sale.