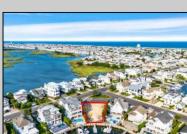

## COMMENTS

Rare opportunity to build your custom dream home on this premium bayfront lot located on the highly desired Blue Fish Harbor. This 10,694 Sq.Ft. lot allows for construction of a 6,000+ Sq.Ft. home. The reverse pie shape lot with 90\' of street frontage presents an opportunity for a truly special design with extraordinary curb appeal. With multiple comparable sales in the area set at over \$11.5M you can build your family estate and be in with over \$1M in instant equity. Plans are in the works with the architect and can be included in the sale.