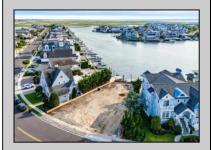

## COMMENTS

Rare opportunity to build your custom dream home on this premium bayfront lot located on the highly desired Blue Fish Harbor. This 10,694 Sq.Ft. lot allows for construction of a 6,000+ Sq.Ft. home. The reverse pie shape lot with 90\' of street frontage presents an opportunity for a truly special design with extraordinary curb appeal. With multiple comparable sales in the area set at over \$11.5M you can build your family estate and be in with over \$1M in instant equity. Plans are in the works with the architect and can be included in the sale.