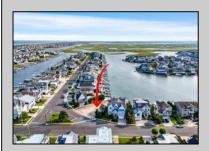

## COMMENTS

Rare opportunity to build your custom dream home on this premium bayfront lot located on the highly desired Blue Fish Harbor. This 10,694 Sq.Ft. lot allows for construction of a 6,000+ Sq.Ft. home. The reverse pie shape lot with 90\' of street frontage presents an opportunity for a truly special design with extraordinary curb appeal. With multiple comparable sales in the area set at over \$11.5M you can build your family estate and be in with over \$1M in instant equity. Plans are in the works with the architect and can be included in the sale.