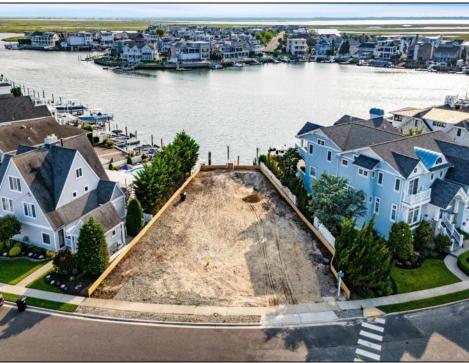

## COMMENTS

Rare opportunity to build your custom dream home on this premium bayfront lot located on the highly desired Blue Fish Harbor. This 10,694 Sq.Ft. lot allows for construction of a 6,000+ Sq.Ft. home. The reverse pie shape lot with 90\' of street frontage presents an opportunity for a truly special design with extraordinary curb appeal. With multiple comparable sales in the area set at over \$11.5M you can build your family estate and be in with over \$1M in instant equity. Plans are in the works with the architect and can be included in the sale.