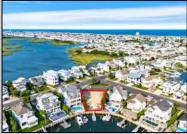

## COMMENTS

Rare opportunity to build your custom dream home on this premium bayfront lot located on the highly desired Blue Fish Harbor. This 10,694 Sq.Ft. lot allows for construction of a 6,000+ Sq.Ft. home. The reverse pie shape lot with 90\' of street frontage presents an opportunity for a truly special design with extraordinary curb appeal. With multiple comparable sales in the area set at over \$11.5M you can build your family estate and be in with over \$1M in instant equity. Plans are in the works with the architect and can be included in the sale.