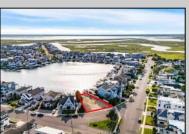

## COMMENTS

Rare opportunity to build your custom dream home on this premium bayfront lot located on the highly desired Blue Fish Harbor. This 10,694 Sq.Ft. lot allows for construction of a 6,000+ Sq.Ft. home. The reverse pie shape lot with 90\' of street frontage presents an opportunity for a truly special design with extraordinary curb appeal. With multiple comparable sales in the area set at over \$11.5M you can build your family estate and be in with over \$1M in instant equity. Plans are in the works with the architect and can be included in the sale.