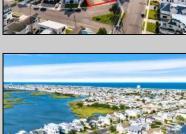

## COMMENTS

Rare opportunity to build your custom dream home on this premium bayfront lot located on the highly desired Blue Fish Harbor. This 10,694 Sq.Ft. lot allows for construction of a 6,000+ Sq.Ft. home. The reverse pie shape lot with 90\' of street frontage presents an opportunity for a truly special design with extraordinary curb appeal. With multiple comparable sales in the area set at over \$11.5M you can build your family estate and be in with over \$1M in instant equity. Plans are in the works with the architect and can be included in the sale.