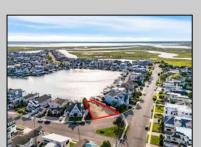

## COMMENTS

Rare opportunity to build your custom dream home on this premium bayfront lot located on the highly desired Blue Fish Harbor. This 10,694 Sq.Ft. lot allows for construction of a 6,000+ Sq.Ft. home. The reverse pie shape lot with 90\' of street frontage presents an opportunity for a truly special design with extraordinary curb appeal. With multiple comparable sales in the area set at over \$11.5M you can build your family estate and be in with over \$1M in instant equity. Plans are in the works with the architect and can be included in the sale.