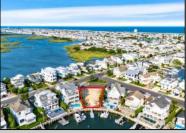

## COMMENTS

Rare opportunity to build your custom dream home on this premium bayfront lot located on the highly desired Blue Fish Harbor. This 10,694 Sq.Ft. lot allows for construction of a 6,000+ Sq.Ft. home. The reverse pie shape lot with 90\' of street frontage presents an opportunity for a truly special design with extraordinary curb appeal. With multiple comparable sales in the area set at over \$11.5M you can build your family estate and be in with over \$1M in instant equity. Plans are in the works with the architect and can be included in the sale.