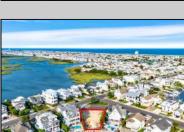

## COMMENTS

Rare opportunity to build your custom dream home on this premium bayfront lot located on the highly desired Blue Fish Harbor. This 10,694 Sq.Ft. lot allows for construction of a 6,000+ Sq.Ft. home. The reverse pie shape lot with 90\' of street frontage presents an opportunity for a truly special design with extraordinary curb appeal. With multiple comparable sales in the area set at over \$11.5M you can build your family estate and be in with over \$1M in instant equity. Plans are in the works with the architect and can be included in the sale.