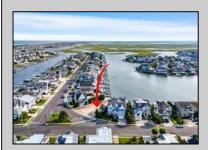

## COMMENTS

Rare opportunity to build your custom dream home on this premium bayfront lot located on the highly desired Blue Fish Harbor. This 10,694 Sq.Ft. lot allows for construction of a 6,000+ Sq.Ft. home. The reverse pie shape lot with 90\' of street frontage presents an opportunity for a truly special design with extraordinary curb appeal. With multiple comparable sales in the area set at over \$11.5M you can build your family estate and be in with over \$1M in instant equity. Plans are in the works with the architect and can be included in the sale.