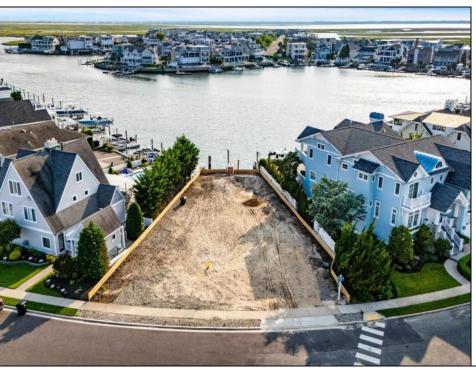

## COMMENTS

Rare opportunity to build your custom dream home on this premium bayfront lot located on the highly desired Blue Fish Harbor. This 10,694 Sq.Ft. lot allows for construction of a 6,000+ Sq.Ft. home. The reverse pie shape lot with 90\' of street frontage presents an opportunity for a truly special design with extraordinary curb appeal. With multiple comparable sales in the area set at over \$11.5M you can build your family estate and be in with over \$1M in instant equity. Plans are in the works with the architect and can be included in the sale.