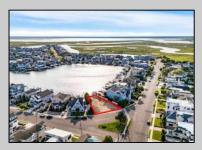

## COMMENTS

Rare opportunity to build your custom dream home on this premium bayfront lot located on the highly desired Blue Fish Harbor. This 10,694 SqFt lot allows for construction of a 6,000+ SqFt home. The reverse pie shape lot with 90\' of street frontage presents an opportunity for a truly special design with extraordinary curb appeal. With multiple comparable sales in the area set at over \$11.5M you can build your family estate and be in with over \$1M in instant equity. Plans are in the works with the architect and can be included in the sale. Reach out to the listing agent for examples of what can be built on this special parcel.