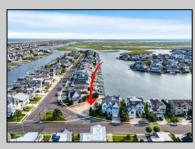

## COMMENTS

Rare opportunity to build your custom dream home on this premium bayfront lot located on the highly desired Blue Fish Harbor. This 10,694 SqFt lot allows for construction of a 6,000+ SqFt home. The reverse pie shape lot with 90\' of street frontage presents an opportunity for a truly special design with extraordinary curb appeal. With multiple comparable sales in the area set at over \$11.5M you can build your family estate and be in with over \$1M in instant equity. Plans are in the works with the architect and can be included in the sale. Reach out to the listing agent for examples of what can be built on this special parcel.