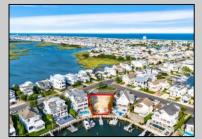

## COMMENTS

Rare opportunity to build your custom dream home on this premium bayfront lot located on the highly desired Blue Fish Harbor. This 10,694 SqFt lot allows for construction of a 6,000+ SqFt home. The reverse pie shape lot with 90\' of street frontage presents an opportunity for a truly special design with extraordinary curb appeal. With multiple comparable sales in the area set at over \$11.5M you can build your family estate and be in with over \$1M in instant equity. Plans are in the works with the architect and can be included in the sale. Reach out to the listing agent for examples of what can be built on this special parcel.