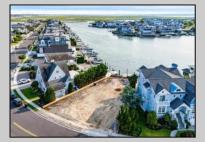

## COMMENTS

Rare opportunity to build your custom dream home on this premium bayfront lot located on the highly desired Blue Fish Harbor. This 10,694 SqFt lot allows for construction of a 6,000+ SqFt home. The reverse pie shape lot with 90\' of street frontage presents an opportunity for a truly special design with extraordinary curb appeal. With multiple comparable sales in the area set at over \$11.5M you can build your family estate and be in with over \$1M in instant equity. Plans are in the works with the architect and can be included in the sale. Reach out to the listing agent for examples of what can be built on this special parcel.

## **PROPERTY DETAILS**

Asking \$6,995,000.00