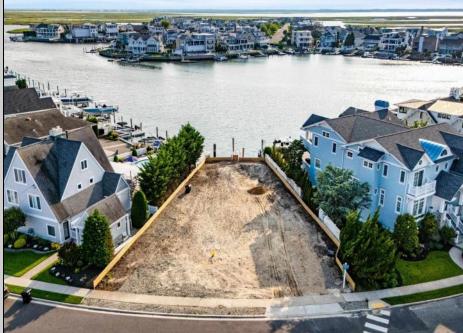

## COMMENTS

Rare opportunity to build your custom dream home on this premium bayfront lot located on the highly desired Blue Fish Harbor. This 10,694 SqFt lot allows for construction of a 6,000+ SqFt home. The reverse pie shape lot with 90\' of street frontage presents an opportunity for a truly special design with extraordinary curb appeal. With multiple comparable sales in the area set at over \$11.5M you can build your family estate and be in with over \$1M in instant equity. Plans are in the works with the architect and can be included in the sale. Reach out to the listing agent for examples of what can be built on this special parcel.

## **PROPERTY DETAILS**

Asking \$6,995,000.00