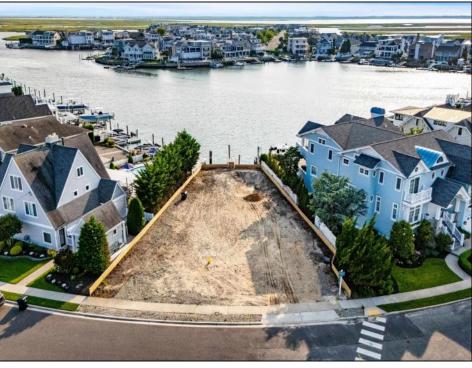

## COMMENTS

Rare opportunity to build your custom dream home on this premium bayfront lot located on the highly desired Blue Fish Harbor. This 10,694 Sq.Ft. lot allows for construction of a 6,000+ Sq.Ft. home. The reverse pie shape lot with 90\' of street frontage presents an opportunity for a truly special design with extraordinary curb appeal. With multiple comparable sales in the area set at over \$11.5M you can build your family estate and be in with over \$1M in instant equity. Plans are in the works with the architect and can be included in the sale.