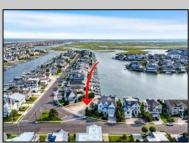

## COMMENTS

Rare opportunity to build your custom dream home on this premium bayfront lot located on the highly desired Blue Fish Harbor. This 10,694 Sq.Ft. lot allows for construction of a 6,000+ Sq.Ft. home. The reverse pie shape lot with 90\' of street frontage presents an opportunity for a truly special design with extraordinary curb appeal. With multiple comparable sales in the area set at over \$11.5M you can build your family estate and be in with over \$1M in instant equity. Plans are in the works with the architect and can be included in the sale.