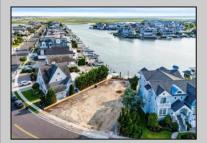

## COMMENTS

Rare opportunity to build your custom dream home on this premium bayfront lot located on the highly desired Blue Fish Harbor. This 10,694 Sq.Ft. lot allows for construction of a 6,000+ Sq.Ft. home. The reverse pie shape lot with 90\' of street frontage presents an opportunity for a truly special design with extraordinary curb appeal. With multiple comparable sales in the area set at over \$11.5M you can build your family estate and be in with over \$1M in instant equity. Plans are in the works with the architect and can be included in the sale.