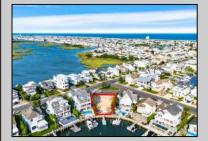

## COMMENTS

Rare opportunity to build your custom dream home on this premium bayfront lot located on the highly desired Blue Fish Harbor. This 10,694 Sq.Ft. lot allows for construction of a 6,000+ Sq.Ft. home. The reverse pie shape lot with 90\' of street frontage presents an opportunity for a truly special design with extraordinary curb appeal. With multiple comparable sales in the area set at over \$11.5M you can build your family estate and be in with over \$1M in instant equity. Plans are in the works with the architect and can be included in the sale.