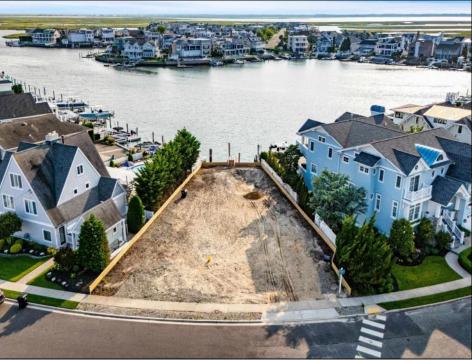

## COMMENTS

Rare opportunity to build your custom dream home on this premium bayfront lot located on the highly desired Blue Fish Harbor. This 10,694 Sq.Ft. lot allows for construction of a 6,000+ Sq.Ft. home. The reverse pie shape lot with 90\' of street frontage presents an opportunity for a truly special design with extraordinary curb appeal. With multiple comparable sales in the area set at over \$11.5M you can build your family estate and be in with over \$1M in instant equity. Plans are in the works with the architect and can be included in the sale.