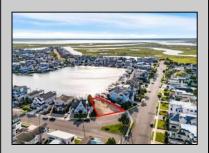

## COMMENTS

Rare opportunity to build your custom dream home on this premium bayfront lot located on the highly desired Blue Fish Harbor. This 10,694 Sq.Ft. lot allows for construction of a 6,000+ Sq.Ft. home. The reverse pie shape lot with 90\' of street frontage presents an opportunity for a truly special design with extraordinary curb appeal. With multiple comparable sales in the area set at over \$11.5M you can build your family estate and be in with over \$1M in instant equity. Plans are in the works with the architect and can be included in the sale.