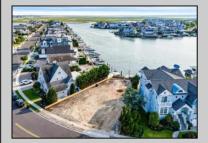

## COMMENTS

Rare opportunity to build your custom dream home on this premium bayfront lot located on the highly desired Blue Fish Harbor. This 10,694 Sq.Ft. lot allows for construction of a 6,000+ Sq.Ft. home. The reverse pie shape lot with 90\' of street frontage presents an opportunity for a truly special design with extraordinary curb appeal. With multiple comparable sales in the area set at over \$11.5M you can build your family estate and be in with over \$1M in instant equity. Plans are in the works with the architect and can be included in the sale.