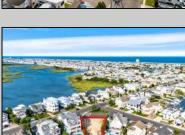

## **COMMENTS**

Rare opportunity to build your custom dream home on this premium bayfront lot located on the highly desired Blue Fish Harbor. This 10,694 SqFt lot allows for construction of a 6,000+ SqFt home. The reverse pie shape lot with 90\' of street frontage presents an opportunity for a truly special design with extraordinary curb appeal. With multiple comparable sales in the area set at over \$11.5M you can build your family estate and be in with over \$1M in instant equity. Plans are in the works with the architect and can be included in the sale. Reach out to the listing agent for examples of what can be built on this special parcel.