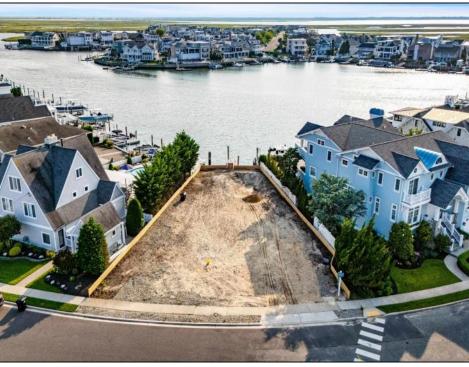

## **COMMENTS**

Rare opportunity to build your custom dream home on this premium bayfront lot located on the highly desired Blue Fish Harbor. This 10,694 SqFt lot allows for construction of a 6,000+ SqFt home. The reverse pie shape lot with 90\' of street frontage presents an opportunity for a truly special design with extraordinary curb appeal. With multiple comparable sales in the area set at over \$11.5M you can build your family estate and be in with over \$1M in instant equity. Plans are in the works with the architect and can be included in the sale. Reach out to the listing agent for examples of what can be built on this special parcel.