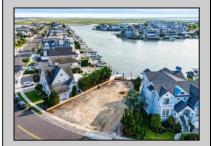

## **COMMENTS**

Rare opportunity to build your custom dream home on this premium bayfront lot located on the highly desired Blue Fish Harbor. This 10,694 SqFt lot allows for construction of a 6,000+ SqFt home. The reverse pie shape lot with 90\' of street frontage presents an opportunity for a truly special design with extraordinary curb appeal. With multiple comparable sales in the area set at over \$11.5M you can build your family estate and be in with over \$1M in instant equity. Plans are in the works with the architect and can be included in the sale. Reach out to the listing agent for examples of what can be built on this special parcel.