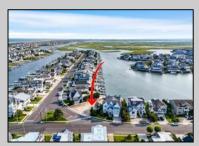

## **COMMENTS**

Rare opportunity to build your custom dream home on this premium bayfront lot located on the highly desired Blue Fish Harbor. This 10,694 SqFt lot allows for construction of a 6,000+ SqFt home. The reverse pie shape lot with 90\' of street frontage presents an opportunity for a truly special design with extraordinary curb appeal. With multiple comparable sales in the area set at over \$11.5M you can build your family estate and be in with over \$1M in instant equity. Plans are in the works with the architect and can be included in the sale. Reach out to the listing agent for examples of what can be built on this special parcel.