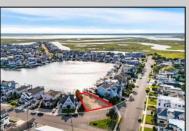

## **COMMENTS**

Rare opportunity to build your custom dream home on this premium bayfront lot located on the highly desired Blue Fish Harbor. This 10,694 SqFt lot allows for construction of a 6,000+ SqFt home. The reverse pie shape lot with 90\' of street frontage presents an opportunity for a truly special design with extraordinary curb appeal. With multiple comparable sales in the area set at over \$11.5M you can build your family estate and be in with over \$1M in instant equity. Plans are in the works with the architect and can be included in the sale. Reach out to the listing agent for examples of what can be built on this special parcel.