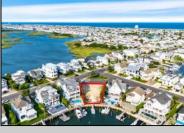

## **COMMENTS**

Rare opportunity to build your custom dream home on this premium bayfront lot located on the highly desired Blue Fish Harbor. This 10,694 SqFt lot allows for construction of a 6,000+ SqFt home. The reverse pie shape lot with 90\' of street frontage presents an opportunity for a truly special design with extraordinary curb appeal. With multiple comparable sales in the area set at over \$11.5M you can build your family estate and be in with over \$1M in instant equity. Plans are in the works with the architect and can be included in the sale. Reach out to the listing agent for examples of what can be built on this special parcel.