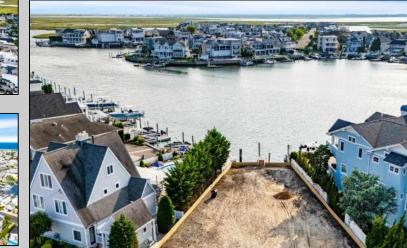

## COMMENTS

Rare opportunity to build your custom dream home on this premium bayfront lot located on the highly desired Blue Fish Harbor. This 10,694 Sq.Ft. lot allows for construction of a 6,000+ Sq.Ft. home. The reverse pie shape lot with 90\' of street frontage presents an opportunity for a truly special design with extraordinary curb appeal. With multiple comparable sales in the area set at over \$11.5M you can build your family estate and be in with over \$1M in instant equity. Plans are in the works with the architect and can be included in the sale.

## **PROPERTY DETAILS**

Asking \$6,995,000.00