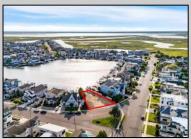

## COMMENTS

Rare opportunity to build your custom dream home on this premium bayfront lot located on the highly desired Blue Fish Harbor. This 10,694 Sq.Ft. lot allows for construction of a 6,000+ Sq.Ft. home. The reverse pie shape lot with 90\' of street frontage presents an opportunity for a truly special design with extraordinary curb appeal. With multiple comparable sales in the area set at over \$11.5M you can build your family estate and be in with over \$1M in instant equity. Plans are in the works with the architect and can be included in the sale.