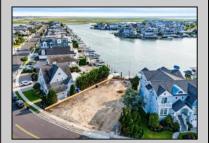

## COMMENTS

Rare opportunity to build your custom dream home on this premium bayfront lot located on the highly desired Blue Fish Harbor. This 10,694 Sq.Ft. lot allows for construction of a 6,000+ Sq.Ft. home. The reverse pie shape lot with 90\' of street frontage presents an opportunity for a truly special design with extraordinary curb appeal. With multiple comparable sales in the area set at over \$11.5M you can build your family estate and be in with over \$1M in instant equity. Plans are in the works with the architect and can be included in the sale.

## **PROPERTY DETAILS**

Asking \$6,995,000.00