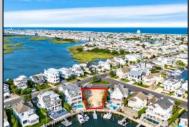

## COMMENTS

Rare opportunity to build your custom dream home on this premium bayfront lot located on the highly desired Blue Fish Harbor. This 10,694 Sq.Ft. lot allows for construction of a 6,000+ Sq.Ft. home. The reverse pie shape lot with 90\' of street frontage presents an opportunity for a truly special design with extraordinary curb appeal. With multiple comparable sales in the area set at over \$11.5M you can build your family estate and be in with over \$1M in instant equity. Plans are in the works with the architect and can be included in the sale.