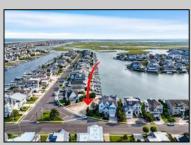

## COMMENTS

Rare opportunity to build your custom dream home on this premium bayfront lot located on the highly desired Blue Fish Harbor. This 10,694 Sq.Ft. lot allows for construction of a 6,000+ Sq.Ft. home. The reverse pie shape lot with 90\' of street frontage presents an opportunity for a truly special design with extraordinary curb appeal. With multiple comparable sales in the area set at over \$11.5M you can build your family estate and be in with over \$1M in instant equity. Plans are in the works with the architect and can be included in the sale.