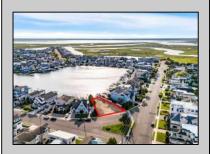

## COMMENTS

Rare opportunity to build your custom dream home on this premium bayfront lot located on the highly desired Blue Fish Harbor. This 10,694 SqFt lot allows for construction of a 6,000+ SqFt home. The reverse pie shape lot with 90\' of street frontage presents an opportunity for a truly special design with extraordinary curb appeal. With multiple comparable sales in the area set at over \$11.5M you can build your family estate and be in with over \$1M in instant equity. Plans are in the works with the architect and can be included in the sale. Reach out to the listing agent for examples of what can be built on this special parcel.