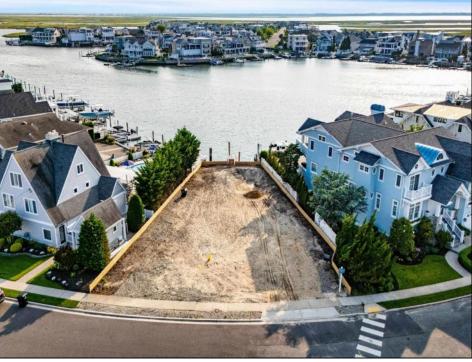

## COMMENTS

Rare opportunity to build your custom dream home on this premium bayfront lot located on the highly desired Blue Fish Harbor. This 10,694 SqFt lot allows for construction of a 6,000+ SqFt home. The reverse pie shape lot with 90\' of street frontage presents an opportunity for a truly special design with extraordinary curb appeal. With multiple comparable sales in the area set at over \$11.5M you can build your family estate and be in with over \$1M in instant equity. Plans are in the works with the architect and can be included in the sale. Reach out to the listing agent for examples of what can be built on this special parcel.