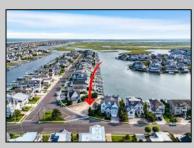

## COMMENTS

Rare opportunity to build your custom dream home on this premium bayfront lot located on the highly desired Blue Fish Harbor. This 10,694 SqFt lot allows for construction of a 6,000+ SqFt home. The reverse pie shape lot with 90\' of street frontage presents an opportunity for a truly special design with extraordinary curb appeal. With multiple comparable sales in the area set at over \$11.5M you can build your family estate and be in with over \$1M in instant equity. Plans are in the works with the architect and can be included in the sale. Reach out to the listing agent for examples of what can be built on this special parcel.