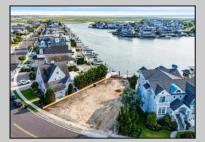

## COMMENTS

Rare opportunity to build your custom dream home on this premium bayfront lot located on the highly desired Blue Fish Harbor. This 10,694 SqFt lot allows for construction of a 6,000+ SqFt home. The reverse pie shape lot with 90\' of street frontage presents an opportunity for a truly special design with extraordinary curb appeal. With multiple comparable sales in the area set at over \$11.5M you can build your family estate and be in with over \$1M in instant equity. Plans are in the works with the architect and can be included in the sale. Reach out to the listing agent for examples of what can be built on this special parcel.