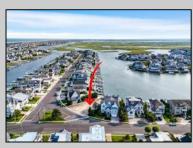

## COMMENTS

Rare opportunity to build your custom dream home on this premium bayfront lot located on the highly desired Blue Fish Harbor. This 10,694 SqFt lot allows for construction of a 6,000+ SqFt home. The reverse pie shape lot with 90\' of street frontage presents an opportunity for a truly special design with extraordinary curb appeal. With multiple comparable sales in the area set at over \$11.5M you can build your family estate and be in with over \$1M in instant equity. Plans are in the works with the architect and can be included in the sale. Reach out to the listing agent for examples of what can be built on this special parcel.