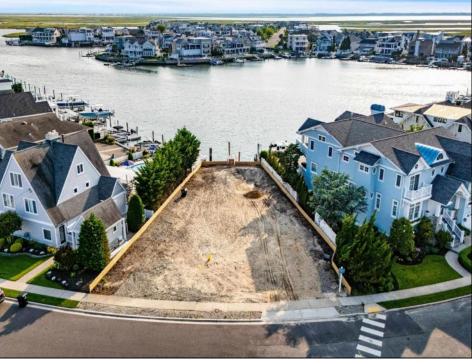

## COMMENTS

Rare opportunity to build your custom dream home on this premium bayfront lot located on the highly desired Blue Fish Harbor. This 10,694 SqFt lot allows for construction of a 6,000+ SqFt home. The reverse pie shape lot with 90\' of street frontage presents an opportunity for a truly special design with extraordinary curb appeal. With multiple comparable sales in the area set at over \$11.5M you can build your family estate and be in with over \$1M in instant equity. Plans are in the works with the architect and can be included in the sale. Reach out to the listing agent for examples of what can be built on this special parcel.