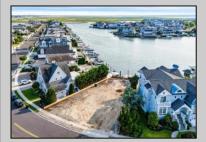

## COMMENTS

Rare opportunity to build your custom dream home on this premium bayfront lot located on the highly desired Blue Fish Harbor. This 10,694 SqFt lot allows for construction of a 6,000+ SqFt home. The reverse pie shape lot with 90\' of street frontage presents an opportunity for a truly special design with extraordinary curb appeal. With multiple comparable sales in the area set at over \$11.5M you can build your family estate and be in with over \$1M in instant equity. Plans are in the works with the architect and can be included in the sale. Reach out to the listing agent for examples of what can be built on this special parcel.