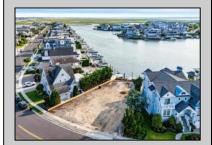

## COMMENTS

Rare opportunity to build your custom dream home on this premium bayfront lot located on the highly desired Blue Fish Harbor. This 10,694 Sq.Ft. lot allows for construction of a 6,000+ Sq.Ft. home. The reverse pie shape lot with 90\' of street frontage presents an opportunity for a truly special design with extraordinary curb appeal. With multiple comparable sales in the area set at over \$11.5M you can build your family estate and be in with over \$1M in instant equity. Plans are in the works with the architect and can be included in the sale.