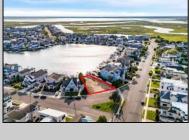

## COMMENTS

Rare opportunity to build your custom dream home on this premium bayfront lot located on the highly desired Blue Fish Harbor. This 10,694 Sq.Ft. lot allows for construction of a 6,000+ Sq.Ft. home. The reverse pie shape lot with 90\' of street frontage presents an opportunity for a truly special design with extraordinary curb appeal. With multiple comparable sales in the area set at over \$11.5M you can build your family estate and be in with over \$1M in instant equity. Plans are in the works with the architect and can be included in the sale.