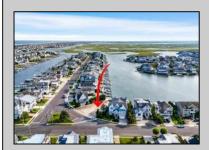

## COMMENTS

Rare opportunity to build your custom dream home on this premium bayfront lot located on the highly desired Blue Fish Harbor. This 10,694 Sq.Ft. lot allows for construction of a 6,000+ Sq.Ft. home. The reverse pie shape lot with 90\' of street frontage presents an opportunity for a truly special design with extraordinary curb appeal. With multiple comparable sales in the area set at over \$11.5M you can build your family estate and be in with over \$1M in instant equity. Plans are in the works with the architect and can be included in the sale.