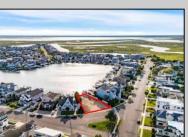

## COMMENTS

Rare opportunity to build your custom dream home on this premium bayfront lot located on the highly desired Blue Fish Harbor. This 10,694 Sq.Ft. lot allows for construction of a 6,000+ Sq.Ft. home. The reverse pie shape lot with 90\' of street frontage presents an opportunity for a truly special design with extraordinary curb appeal. With multiple comparable sales in the area set at over \$11.5M you can build your family estate and be in with over \$1M in instant equity. Plans are in the works with the architect and can be included in the sale.