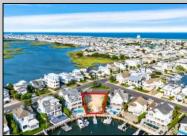

## COMMENTS

Rare opportunity to build your custom dream home on this premium bayfront lot located on the highly desired Blue Fish Harbor. This 10,694 Sq.Ft. lot allows for construction of a 6,000+ Sq.Ft. home. The reverse pie shape lot with 90\' of street frontage presents an opportunity for a truly special design with extraordinary curb appeal. With multiple comparable sales in the area set at over \$11.5M you can build your family estate and be in with over \$1M in instant equity. Plans are in the works with the architect and can be included in the sale.