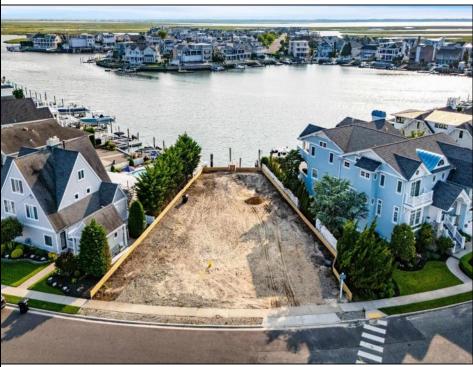

## COMMENTS

Rare opportunity to build your custom dream home on this premium bayfront lot located on the highly desired Blue Fish Harbor. This 10,694 Sq.Ft. lot allows for construction of a 6,000+ Sq.Ft. home. The reverse pie shape lot with 90\' of street frontage presents an opportunity for a truly special design with extraordinary curb appeal. With multiple comparable sales in the area set at over \$11.5M you can build your family estate and be in with over \$1M in instant equity. Plans are in the works with the architect and can be included in the sale.