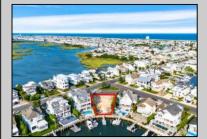

## COMMENTS

Rare opportunity to build your custom dream home on this premium bayfront lot located on the highly desired Blue Fish Harbor. This 10,694 Sq.Ft. lot allows for construction of a 6,000+ Sq.Ft. home. The reverse pie shape lot with 90\' of street frontage presents an opportunity for a truly special design with extraordinary curb appeal. With multiple comparable sales in the area set at over \$11.5M you can build your family estate and be in with over \$1M in instant equity. Plans are in the works with the architect and can be included in the sale.