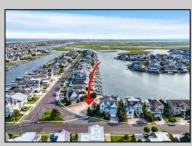

## COMMENTS

Rare opportunity to build your custom dream home on this premium bayfront lot located on the highly desired Blue Fish Harbor. This 10,694 Sq.Ft. lot allows for construction of a 6,000+ Sq.Ft. home. The reverse pie shape lot with 90\' of street frontage presents an opportunity for a truly special design with extraordinary curb appeal. With multiple comparable sales in the area set at over \$11.5M you can build your family estate and be in with over \$1M in instant equity. Plans are in the works with the architect and can be included in the sale.