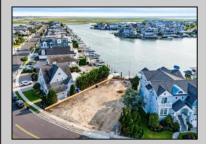

## COMMENTS

Rare opportunity to build your custom dream home on this premium bayfront lot located on the highly desired Blue Fish Harbor. This 10,694 Sq.Ft. lot allows for construction of a 6,000+ Sq.Ft. home. The reverse pie shape lot with 90\' of street frontage presents an opportunity for a truly special design with extraordinary curb appeal. With multiple comparable sales in the area set at over \$11.5M you can build your family estate and be in with over \$1M in instant equity. Plans are in the works with the architect and can be included in the sale.