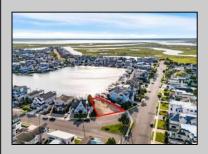

## COMMENTS

Rare opportunity to build your custom dream home on this premium bayfront lot located on the highly desired Blue Fish Harbor. This 10,694 Sq.Ft. lot allows for construction of a 6,000+ Sq.Ft. home. The reverse pie shape lot with 90\' of street frontage presents an opportunity for a truly special design with extraordinary curb appeal. With multiple comparable sales in the area set at over \$11.5M you can build your family estate and be in with over \$1M in instant equity. Plans are in the works with the architect and can be included in the sale.