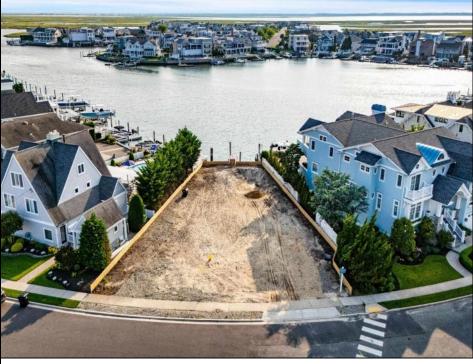

## COMMENTS

Rare opportunity to build your custom dream home on this premium bayfront lot located on the highly desired Blue Fish Harbor. This 10,694 Sq.Ft. lot allows for construction of a 6,000+ Sq.Ft. home. The reverse pie shape lot with 90\' of street frontage presents an opportunity for a truly special design with extraordinary curb appeal. With multiple comparable sales in the area set at over \$11.5M you can build your family estate and be in with over \$1M in instant equity. Plans are in the works with the architect and can be included in the sale.