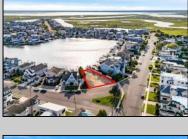

## **COMMENTS**

Rare opportunity to build your custom dream home on this premium bayfront lot located on the highly desired Blue Fish Harbor. This 10,694 SqFt lot allows for construction of a 6,000+ SqFt home. The reverse pie shape lot with 90\' of street frontage presents an opportunity for a truly special design with extraordinary curb appeal. With multiple comparable sales in the area set at over \$11.5M you can build your family estate and be in with over \$1M in instant equity. Plans are in the works with the architect and can be included in the sale. Reach out to the listing agent for examples of what can be built on this special parcel.