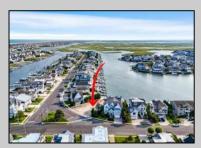

## **COMMENTS**

Rare opportunity to build your custom dream home on this premium bayfront lot located on the highly desired Blue Fish Harbor. This 10,694 SqFt lot allows for construction of a 6,000+ SqFt home. The reverse pie shape lot with 90\' of street frontage presents an opportunity for a truly special design with extraordinary curb appeal. With multiple comparable sales in the area set at over \$11.5M you can build your family estate and be in with over \$1M in instant equity. Plans are in the works with the architect and can be included in the sale. Reach out to the listing agent for examples of what can be built on this special parcel.