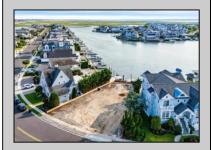

## **COMMENTS**

Rare opportunity to build your custom dream home on this premium bayfront lot located on the highly desired Blue Fish Harbor. This 10,694 SqFt lot allows for construction of a 6,000+ SqFt home. The reverse pie shape lot with 90\' of street frontage presents an opportunity for a truly special design with extraordinary curb appeal. With multiple comparable sales in the area set at over \$11.5M you can build your family estate and be in with over \$1M in instant equity. Plans are in the works with the architect and can be included in the sale. Reach out to the listing agent for examples of what can be built on this special parcel.