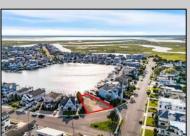

## **COMMENTS**

Rare opportunity to build your custom dream home on this premium bayfront lot located on the highly desired Blue Fish Harbor. This 10,694 SqFt lot allows for construction of a 6,000+ SqFt home. The reverse pie shape lot with 90\' of street frontage presents an opportunity for a truly special design with extraordinary curb appeal. With multiple comparable sales in the area set at over \$11.5M you can build your family estate and be in with over \$1M in instant equity. Plans are in the works with the architect and can be included in the sale. Reach out to the listing agent for examples of what can be built on this special parcel.