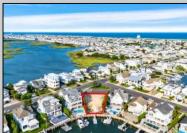

## **COMMENTS**

Rare opportunity to build your custom dream home on this premium bayfront lot located on the highly desired Blue Fish Harbor. This 10,694 SqFt lot allows for construction of a 6,000+ SqFt home. The reverse pie shape lot with 90\' of street frontage presents an opportunity for a truly special design with extraordinary curb appeal. With multiple comparable sales in the area set at over \$11.5M you can build your family estate and be in with over \$1M in instant equity. Plans are in the works with the architect and can be included in the sale. Reach out to the listing agent for examples of what can be built on this special parcel.