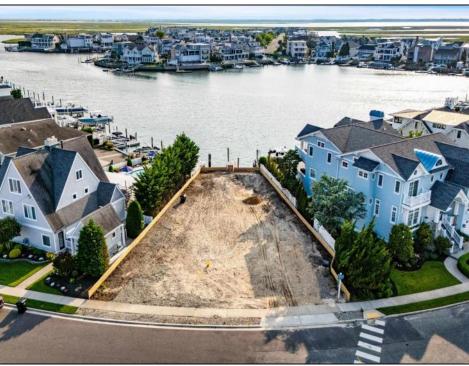

## **COMMENTS**

Rare opportunity to build your custom dream home on this premium bayfront lot located on the highly desired Blue Fish Harbor. This 10,694 SqFt lot allows for construction of a 6,000+ SqFt home. The reverse pie shape lot with 90\' of street frontage presents an opportunity for a truly special design with extraordinary curb appeal. With multiple comparable sales in the area set at over \$11.5M you can build your family estate and be in with over \$1M in instant equity. Plans are in the works with the architect and can be included in the sale. Reach out to the listing agent for examples of what can be built on this special parcel.