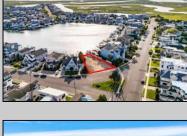

## COMMENTS

Rare opportunity to build your custom dream home on this premium bayfront lot located on the highly desired Blue Fish Harbor. This 10,694 Sq.Ft. lot allows for construction of a 6,000+ Sq.Ft. home. The reverse pie shape lot with 90\' of street frontage presents an opportunity for a truly special design with extraordinary curb appeal. With multiple comparable sales in the area set at over \$11.5M you can build your family estate and be in with over \$1M in instant equity. Plans are in the works with the architect and can be included in the sale.