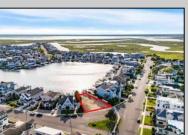

## COMMENTS

Rare opportunity to build your custom dream home on this premium bayfront lot located on the highly desired Blue Fish Harbor. This 10,694 Sq.Ft. lot allows for construction of a 6,000+ Sq.Ft. home. The reverse pie shape lot with 90\' of street frontage presents an opportunity for a truly special design with extraordinary curb appeal. With multiple comparable sales in the area set at over \$11.5M you can build your family estate and be in with over \$1M in instant equity. Plans are in the works with the architect and can be included in the sale.