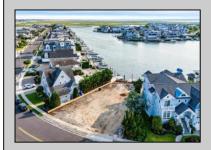

## COMMENTS

Rare opportunity to build your custom dream home on this premium bayfront lot located on the highly desired Blue Fish Harbor. This 10,694 Sq.Ft. lot allows for construction of a 6,000+ Sq.Ft. home. The reverse pie shape lot with 90\' of street frontage presents an opportunity for a truly special design with extraordinary curb appeal. With multiple comparable sales in the area set at over \$11.5M you can build your family estate and be in with over \$1M in instant equity. Plans are in the works with the architect and can be included in the sale.