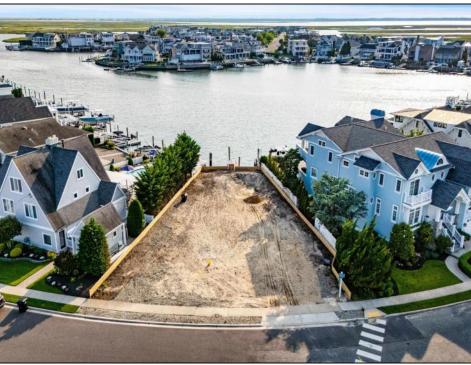

## COMMENTS

Rare opportunity to build your custom dream home on this premium bayfront lot located on the highly desired Blue Fish Harbor. This 10,694 Sq.Ft. lot allows for construction of a 6,000+ Sq.Ft. home. The reverse pie shape lot with 90\' of street frontage presents an opportunity for a truly special design with extraordinary curb appeal. With multiple comparable sales in the area set at over \$11.5M you can build your family estate and be in with over \$1M in instant equity. Plans are in the works with the architect and can be included in the sale.