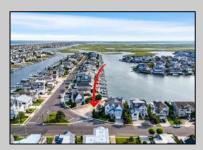

## COMMENTS

Rare opportunity to build your custom dream home on this premium bayfront lot located on the highly desired Blue Fish Harbor. This 10,694 Sq.Ft. lot allows for construction of a 6,000+ Sq.Ft. home. The reverse pie shape lot with 90\' of street frontage presents an opportunity for a truly special design with extraordinary curb appeal. With multiple comparable sales in the area set at over \$11.5M you can build your family estate and be in with over \$1M in instant equity. Plans are in the works with the architect and can be included in the sale.