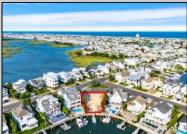

## COMMENTS

Rare opportunity to build your custom dream home on this premium bayfront lot located on the highly desired Blue Fish Harbor. This 10,694 Sq.Ft. lot allows for construction of a 6,000+ Sq.Ft. home. The reverse pie shape lot with 90\' of street frontage presents an opportunity for a truly special design with extraordinary curb appeal. With multiple comparable sales in the area set at over \$11.5M you can build your family estate and be in with over \$1M in instant equity. Plans are in the works with the architect and can be included in the sale.