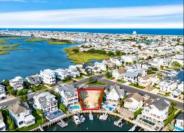

## COMMENTS

Rare opportunity to build your custom dream home on this premium bayfront lot located on the highly desired Blue Fish Harbor. This 10,694 Sq.Ft. lot allows for construction of a 6,000+ Sq.Ft. home. The reverse pie shape lot with 90\' of street frontage presents an opportunity for a truly special design with extraordinary curb appeal. With multiple comparable sales in the area set at over \$11.5M you can build your family estate and be in with over \$1M in instant equity. Plans are in the works with the architect and can be included in the sale.