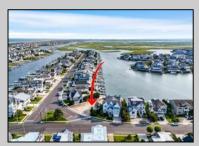

## COMMENTS

Rare opportunity to build your custom dream home on this premium bayfront lot located on the highly desired Blue Fish Harbor. This 10,694 Sq.Ft. lot allows for construction of a 6,000+ Sq.Ft. home. The reverse pie shape lot with 90\' of street frontage presents an opportunity for a truly special design with extraordinary curb appeal. With multiple comparable sales in the area set at over \$11.5M you can build your family estate and be in with over \$1M in instant equity. Plans are in the works with the architect and can be included in the sale.