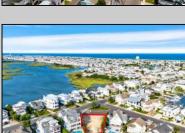

## COMMENTS

Rare opportunity to build your custom dream home on this premium bayfront lot located on the highly desired Blue Fish Harbor. This 10,694 Sq.Ft. lot allows for construction of a 6,000+ Sq.Ft. home. The reverse pie shape lot with 90\' of street frontage presents an opportunity for a truly special design with extraordinary curb appeal. With multiple comparable sales in the area set at over \$11.5M you can build your family estate and be in with over \$1M in instant equity. Plans are in the works with the architect and can be included in the sale.