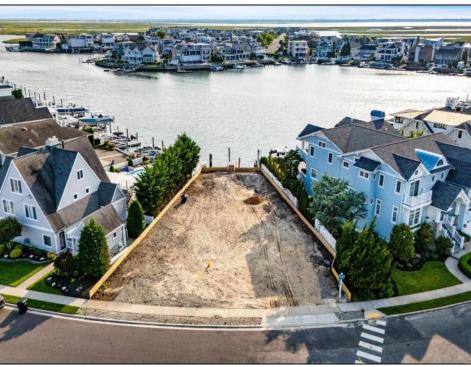

## COMMENTS

Rare opportunity to build your custom dream home on this premium bayfront lot located on the highly desired Blue Fish Harbor. This 10,694 Sq.Ft. lot allows for construction of a 6,000+ Sq.Ft. home. The reverse pie shape lot with 90\' of street frontage presents an opportunity for a truly special design with extraordinary curb appeal. With multiple comparable sales in the area set at over \$11.5M you can build your family estate and be in with over \$1M in instant equity. Plans are in the works with the architect and can be included in the sale.