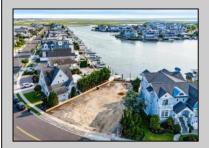

## COMMENTS

Rare opportunity to build your custom dream home on this premium bayfront lot located on the highly desired Blue Fish Harbor. This 10,694 Sq.Ft. lot allows for construction of a 6,000+ Sq.Ft. home. The reverse pie shape lot with 90\' of street frontage presents an opportunity for a truly special design with extraordinary curb appeal. With multiple comparable sales in the area set at over \$11.5M you can build your family estate and be in with over \$1M in instant equity. Plans are in the works with the architect and can be included in the sale.