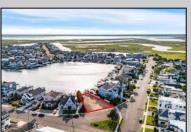

## **COMMENTS**

Rare opportunity to build your custom dream home on this premium bayfront lot located on the highly desired Blue Fish Harbor. This 10,694 SqFt lot allows for construction of a 6,000+ SqFt home. The reverse pie shape lot with 90\' of street frontage presents an opportunity for a truly special design with extraordinary curb appeal. With multiple comparable sales in the area set at over \$11.5M you can build your family estate and be in with over \$1M in instant equity. Plans are in the works with the architect and can be included in the sale. Reach out to the listing agent for examples of what can be built on this special parcel.