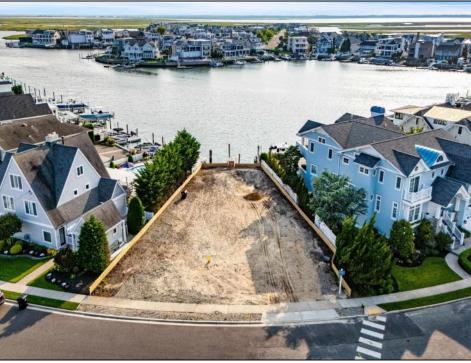

## **COMMENTS**

Rare opportunity to build your custom dream home on this premium bayfront lot located on the highly desired Blue Fish Harbor. This 10,694 SqFt lot allows for construction of a 6,000+ SqFt home. The reverse pie shape lot with 90\' of street frontage presents an opportunity for a truly special design with extraordinary curb appeal. With multiple comparable sales in the area set at over \$11.5M you can build your family estate and be in with over \$1M in instant equity. Plans are in the works with the architect and can be included in the sale. Reach out to the listing agent for examples of what can be built on this special parcel.