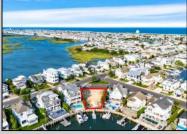

## **COMMENTS**

Rare opportunity to build your custom dream home on this premium bayfront lot located on the highly desired Blue Fish Harbor. This 10,694 SqFt lot allows for construction of a 6,000+ SqFt home. The reverse pie shape lot with 90\' of street frontage presents an opportunity for a truly special design with extraordinary curb appeal. With multiple comparable sales in the area set at over \$11.5M you can build your family estate and be in with over \$1M in instant equity. Plans are in the works with the architect and can be included in the sale. Reach out to the listing agent for examples of what can be built on this special parcel.