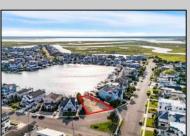

## COMMENTS

Rare opportunity to build your custom dream home on this premium bayfront lot located on the highly desired Blue Fish Harbor. This 10,694 Sq.Ft. lot allows for construction of a 6,000+ Sq.Ft. home. The reverse pie shape lot with 90\' of street frontage presents an opportunity for a truly special design with extraordinary curb appeal. With multiple comparable sales in the area set at over \$11.5M you can build your family estate and be in with over \$1M in instant equity. Plans are in the works with the architect and can be included in the sale.