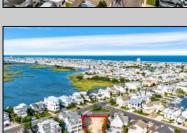

## COMMENTS

Rare opportunity to build your custom dream home on this premium bayfront lot located on the highly desired Blue Fish Harbor. This 10,694 Sq.Ft. lot allows for construction of a 6,000+ Sq.Ft. home. The reverse pie shape lot with 90\' of street frontage presents an opportunity for a truly special design with extraordinary curb appeal. With multiple comparable sales in the area set at over \$11.5M you can build your family estate and be in with over \$1M in instant equity. Plans are in the works with the architect and can be included in the sale.