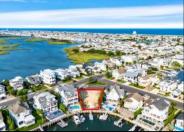

## COMMENTS

Rare opportunity to build your custom dream home on this premium bayfront lot located on the highly desired Blue Fish Harbor. This 10,694 Sq.Ft. lot allows for construction of a 6,000+ Sq.Ft. home. The reverse pie shape lot with 90\' of street frontage presents an opportunity for a truly special design with extraordinary curb appeal. With multiple comparable sales in the area set at over \$11.5M you can build your family estate and be in with over \$1M in instant equity. Plans are in the works with the architect and can be included in the sale.