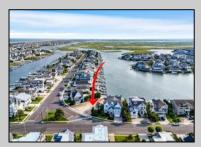

## COMMENTS

Rare opportunity to build your custom dream home on this premium bayfront lot located on the highly desired Blue Fish Harbor. This 10,694 Sq.Ft. lot allows for construction of a 6,000+ Sq.Ft. home. The reverse pie shape lot with 90\' of street frontage presents an opportunity for a truly special design with extraordinary curb appeal. With multiple comparable sales in the area set at over \$11.5M you can build your family estate and be in with over \$1M in instant equity. Plans are in the works with the architect and can be included in the sale.