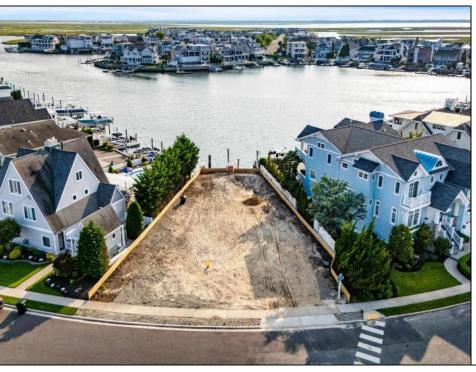

## COMMENTS

Rare opportunity to build your custom dream home on this premium bayfront lot located on the highly desired Blue Fish Harbor. This 10,694 Sq.Ft. lot allows for construction of a 6,000+ Sq.Ft. home. The reverse pie shape lot with 90\' of street frontage presents an opportunity for a truly special design with extraordinary curb appeal. With multiple comparable sales in the area set at over \$11.5M you can build your family estate and be in with over \$1M in instant equity. Plans are in the works with the architect and can be included in the sale.