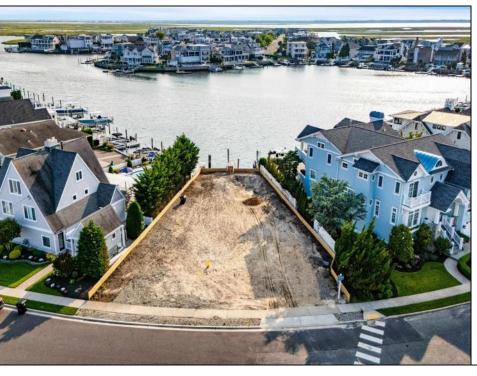

## COMMENTS

Rare opportunity to build your custom dream home on this premium bayfront lot located on the highly desired Blue Fish Harbor. This 10,694 Sq.Ft. lot allows for construction of a 6,000+ Sq.Ft. home. The reverse pie shape lot with 90\' of street frontage presents an opportunity for a truly special design with extraordinary curb appeal. With multiple comparable sales in the area set at over \$11.5M you can build your family estate and be in with over \$1M in instant equity. Plans are in the works with the architect and can be included in the sale.