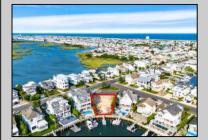

## COMMENTS

Rare opportunity to build your custom dream home on this premium bayfront lot located on the highly desired Blue Fish Harbor. This 10,694 Sq.Ft. lot allows for construction of a 6,000+ Sq.Ft. home. The reverse pie shape lot with 90\' of street frontage presents an opportunity for a truly special design with extraordinary curb appeal. With multiple comparable sales in the area set at over \$11.5M you can build your family estate and be in with over \$1M in instant equity. Plans are in the works with the architect and can be included in the sale.