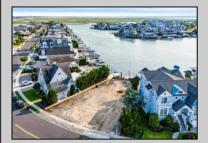

## COMMENTS

Rare opportunity to build your custom dream home on this premium bayfront lot located on the highly desired Blue Fish Harbor. This 10,694 Sq.Ft. lot allows for construction of a 6,000+ Sq.Ft. home. The reverse pie shape lot with 90\' of street frontage presents an opportunity for a truly special design with extraordinary curb appeal. With multiple comparable sales in the area set at over \$11.5M you can build your family estate and be in with over \$1M in instant equity. Plans are in the works with the architect and can be included in the sale.