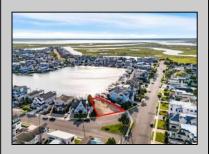

## COMMENTS

Rare opportunity to build your custom dream home on this premium bayfront lot located on the highly desired Blue Fish Harbor. This 10,694 Sq.Ft. lot allows for construction of a 6,000+ Sq.Ft. home. The reverse pie shape lot with 90\' of street frontage presents an opportunity for a truly special design with extraordinary curb appeal. With multiple comparable sales in the area set at over \$11.5M you can build your family estate and be in with over \$1M in instant equity. Plans are in the works with the architect and can be included in the sale.