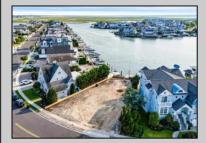

## COMMENTS

Rare opportunity to build your custom dream home on this premium bayfront lot located on the highly desired Blue Fish Harbor. This 10,694 Sq.Ft. lot allows for construction of a 6,000+ Sq.Ft. home. The reverse pie shape lot with 90\' of street frontage presents an opportunity for a truly special design with extraordinary curb appeal. With multiple comparable sales in the area set at over \$11.5M you can build your family estate and be in with over \$1M in instant equity. Plans are in the works with the architect and can be included in the sale.