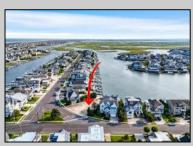

## COMMENTS

Rare opportunity to build your custom dream home on this premium bayfront lot located on the highly desired Blue Fish Harbor. This 10,694 Sq.Ft. lot allows for construction of a 6,000+ Sq.Ft. home. The reverse pie shape lot with 90\' of street frontage presents an opportunity for a truly special design with extraordinary curb appeal. With multiple comparable sales in the area set at over \$11.5M you can build your family estate and be in with over \$1M in instant equity. Plans are in the works with the architect and can be included in the sale.