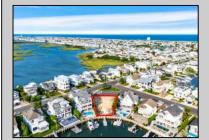

## COMMENTS

Rare opportunity to build your custom dream home on this premium bayfront lot located on the highly desired Blue Fish Harbor. This 10,694 Sq.Ft. lot allows for construction of a 6,000+ Sq.Ft. home. The reverse pie shape lot with 90\' of street frontage presents an opportunity for a truly special design with extraordinary curb appeal. With multiple comparable sales in the area set at over \$11.5M you can build your family estate and be in with over \$1M in instant equity. Plans are in the works with the architect and can be included in the sale.