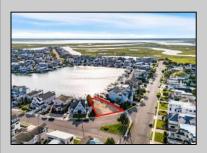

## COMMENTS

Rare opportunity to build your custom dream home on this premium bayfront lot located on the highly desired Blue Fish Harbor. This 10,694 Sq.Ft. lot allows for construction of a 6,000+ Sq.Ft. home. The reverse pie shape lot with 90\' of street frontage presents an opportunity for a truly special design with extraordinary curb appeal. With multiple comparable sales in the area set at over \$11.5M you can build your family estate and be in with over \$1M in instant equity. Plans are in the works with the architect and can be included in the sale.