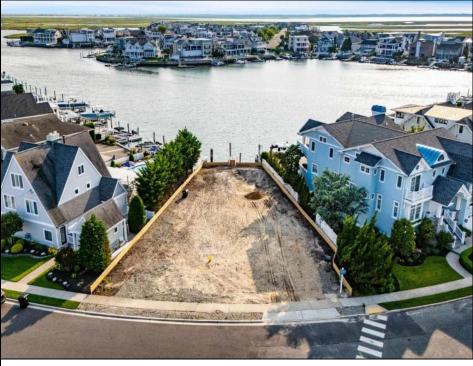

## COMMENTS

Rare opportunity to build your custom dream home on this premium bayfront lot located on the highly desired Blue Fish Harbor. This 10,694 Sq.Ft. lot allows for construction of a 6,000+ Sq.Ft. home. The reverse pie shape lot with 90\' of street frontage presents an opportunity for a truly special design with extraordinary curb appeal. With multiple comparable sales in the area set at over \$11.5M you can build your family estate and be in with over \$1M in instant equity. Plans are in the works with the architect and can be included in the sale.